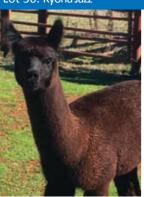

#### Lot 30. Kyona Jazz

## a/c. Kyona—Reserved

#### S Med Fawn Female

#### IAR: 211565 DOB: 11/04/15

Benleigh Legend SW Sire: Bumble Hill Moonraker SLF Dam: Kvona Velvet Ladv SLF Bumble Hill Moombeam SW

Ross Creek Artic Lad SW B. Hill Crushed Velvet SLE

#### Fleece: Nov 2015- M: 17.4 SD: 4.4 CV: 25.6 CF: 100% Cur: 33

Moonstar is a pretty young female who has outstanding fleece results. She carries a fleece that has an extremely silky soft handle that is very bright, fine and is of a medium density. Her dam Velvet Lady is still 21m on her fifth fleece. This is a great opportunity to purchase such a lovely young female with sound genetics.

a/c. Kyona—Reserved

#### S Black Female

#### IAR: 211568 DOB: 29/04/15

Iolimont Centauri SB Sire: Wyona Ceneschal SB Wyona Money Penny SB

EP Cambridge Cappuccino DF Dam: Kvona Cocoa RG Bonnie Vale Jamaican Gold SDB

#### Fleece: Nov 2015— M: 21.6 SD: 4.9 CV: 22.9% CF: 96% Cur: 32

Jazz is an upstanding young female that has good genetics with Jolimont Centauri and EP Cambridge Cappuccino. She has a bright fine fleece with good crimp structure and a soft handle. Her dam and grand dam are still holding their fleece at 25.6 and 26 M respectively. She would be an asset for coloured breeders looking for solid fine genetics.