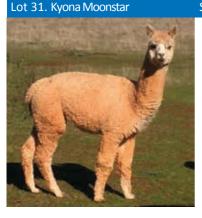

#### Lot 30. Kyona Jazz

## a/c. Kyona—Reserved

#### S Med Fawn Female

#### IAR: 211565 DOB: 11/04/15

Benleigh Legend SW Sire: Bumble Hill Moonraker SLF Dam: Kvona Velvet Ladv SLF Bumble Hill Moombeam SW

Ross Creek Artic Lad SW B. Hill Crushed Velvet SLE

#### Fleece: Nov 2015- M: 17.4 SD: 4.4 CV: 25.6 CF: 100% Cur: 33

Moonstar is a pretty young female who has outstanding fleece results. She carries a fleece that has an extremely silky soft handle that is very bright, fine and is of a medium density. Her dam Velvet Lady is still 21m on her fifth fleece. This is a great opportunity to purchase such a lovely young female with sound genetics.