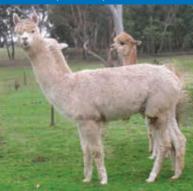

#### Lot 15. Eaglewood Floriade plus Cria S White Female

#### IAR: 156350 DOB: 25/12/09

Purrumbete Brigantine Sire: Benleigh Lorimar Benleigh Lima

ILR Peruvian Auzengate Dam: Alpacapena Floriade Alpacapena Donatella

#### Mated: Softfoot Galloway 20/03/16-20/05/16

Cria: Eaglewood Fleur De Lys. Female by Softfoot Galloway. IAR 212248

Beautiful conformation with stylish crimpy fleece.