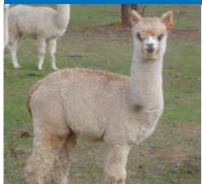

#### Lot 1. Aymara Lacey

#### S Med Fawn Female

#### IAR: 205574 DOB: 1/03/15

Jolimont Warrior SW Sire: Blue Grass Star Warrior SLF Blue Grass Star of Tulangi SLF

Benleigh Sonata Dam: Aymara Miata SMF Aymara Mirka MF

Mated: Open Fleece: Jan 2016-M: 21..04 SD: 4.16 CV: 20.0 CF: 97.9%

Lacey is a very well conformed female with excellent bloodlines. Her fleece is very soft-handling, with welldefined crimp structure.

a/c. Aymara—Unreserved