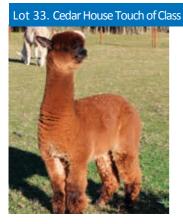

#### Lot 41. Cedar House War Princess

S Med Fawn Female

#### IAR: 222869

DOB:26/05/15

Cedar House Mr Bojangles Sire: Cedar House Warlord Cedar House Sicily

Cedar House Virgil Tibbs Dam: Cedar House Happy Appy Cedar House Snow Magic

Fleece: TBA

A very stylish crimpy, dense, fine young female with a long list of quality in her pedigree. Many quality animals from this family over the years and this one will surely be an asset to any coloured breeder. Sired by our multiple champion roan Cedar House Warlord.