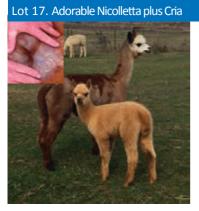

#### **Rose Grey Female**

Natural Allure Warruurraa Sire: Natural Allure Thalkurri Natural Allure Yemurraki

Mountain Kite Dam: Adorable Narma Kuanza Natasha

DOB: 8/03/14

Mated: Wyona Sunset Avenue 20/04/16-20/05/16 Fleece: FD: 22.3 SD: 4.5 Cria: Adorable Nigella. IAR: 212247, DOB: 8/04/16

Nicoletta is a beautiful Rose Grey with an even more stunning dark fawn female cria by Wyona Sunset Avenue. This cria is a stunner and will definitely be a show animal.

IAR: 200091