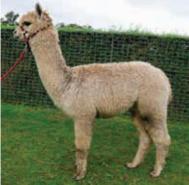

#### Lot 1. Aymara Lacey

#### S Med Fawn Female

#### IAR: 205574 DOB: 1/03/15

Jolimont Warrior SW Sire: Blue Grass Star Warrior SLF Blue Grass Star of Tulangi SLF

Benleigh Sonata Dam: Aymara Miata SMF Aymara Mirka MF

Mated: Open Fleece: Jan 2016-M: 21..04 SD: 4.16 CV: 20.0 CF: 97.9%

Lacey is a very well conformed female with excellent bloodlines. Her fleece is very soft-handling, with welldefined crimp structure.

a/c. Aymara—Unreserved