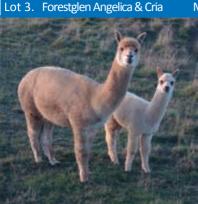

#### Med Fawn Female

#### IAR: 187908 DOB: 16/04/12

Somerset Accoyo Challenger Sire: Banksia Park PWC Zulu Warrior Dam: Forestglen Aquaria Banksia Park Zena

Forestglen Maestro Forestglen Aquelega

Mated: Banksia Park VCK Colorado ET 28/4/16 Fleece: 2015- FD: 26.7 SD: 4.7 CV: 17.4 Cria: Forestglen Autumn Angel, sired by Forestglen Angelo. MF Female—IAR: 214939, DOB: 22/3/16

Angelica is a proven breeder and an excellent mother with a friendly and inquisitive temperament. This is a quality 3 in 1 package.