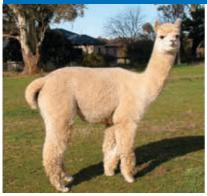

#### Lot 22. Helmshore Manor Vermillion 137 Brown Female

#### IAR: 220058 DOB: 26/5/15

Hunter Tuff Stuff

a/c. Helmshore Manor—Reserved

Dam: Helmshore Manor Alberta Sire: Hunter Eclipse Jolimont Marilla El Shaddai Anushka

Mated: Open

Iolimont Tiberio

#### Fleece: Nov 2015 - M: 17.9 SD: 4.4 CV: 24.6 CF: 98.7% Cur: 30.6

Vermillion has an extremely dense, beautifully handling fleece exhibiting consistent crimping throughout on a very strong, solid frame. Her genetics include greys, fawns and whites and she carries the genetics of Jolimont Cassius, Jolimont Sculptor and Jolimont Tiberio - to name a few. Her dam consistently drops colours of high quality and is one of our favoured breeding lines.

#### IAR: 182144 DOB: 14/12/14