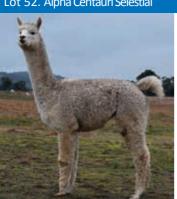

#### S White Female Lot 52. Alpha Centauri Selestial IAR: 203005 DOB: 13/04/15 **Benleigh Lorimer SW** Woodland Chase Milagro SW Dam: Alani Stella SW Sire: Elysion Jupiter SW **Benleigh Jubilation SW** Alani Shacara SW Fleece: May 2016- M: 17.1 SD: 3.6 CV: 21 CF: 100%

Selestial originates from the well known Alani Alpaca lines with remarkable depth of breeding including Adori Accovo Altaz. Whilst Selestial lacks the density for which our breeding is known she ticks all the other boxes of fineness, low SD, fibre length and style. Offered with a free mating to either Alpha Centauri Wolfman or Bedrock Sentinel to add density, included in sale price.