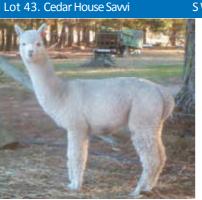

#### Lot 41. Cedar House War Princess

S Med Fawn Female

#### IAR: 222869

DOB:26/05/15

Cedar House Mr Bojangles Sire: Cedar House Warlord Cedar House Sicily

Cedar House Virgil Tibbs Dam: Cedar House Happy Appy Cedar House Snow Magic

Fleece: TBA

A very stylish crimpy, dense, fine young female with a long list of quality in her pedigree. Many quality animals from this family over the years and this one will surely be an asset to any coloured breeder. Sired by our multiple champion roan Cedar House Warlord.