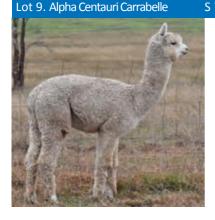

#### Lot 7. Alpha Centauri Razetta

S White Female

#### IAR: 202993 DOB: 9/03/15

a/c. Alpha Centauri-Reserved

Lot 8. Alpha Centauri Kyesha

#### **Benleigh Lorimer SW** Sire: Elysion Jupiter SW Benleigh Jubilation W

Patagonia Cletic Triumph SW Dam: Patagonia Celtic Rhianna W Jandarra Stevie Nicks SW

#### Fleece: Sep 2015 - M: 16.3 SD: 3.2 CV: 19.6 CF: 100% May 2016 - M: 16.9 SD: 3.5 CV: 20.17 CF: 100%

A superior Jupiter sired female displaying all the hallmarks of the best of the best of our breeding program. Full sister to the well known Alpha Centauri Razor's Edge (5 x Championships in 2015, including Sydney Royal & Nationals). This young female has a superdense, highly aligned, ultrafine fleece with excellent length and handle. She is ready for mating to your choice of male or can be mated to any Alpha Centauri owned male at half the normal stud fee.