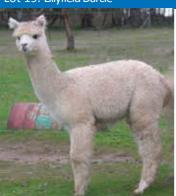

#### Lot 21. Helmshore Manor Petal 119 White Female

a/c. Helmshore Manor-Reserved

#### Patagonia Celtic Triumph White Sire: Patagonia Celtic Machiavelli SMF Dam: Helmshore Manor Pixie Roan Patagonia Mietta SMF

Acheron Safari SDF Noble Note Brindabella W

#### Mated: Open

Eleece: Nov 2015 — M: 14.9 SD:3.2 CV: 21.5 CE: 100% Cur: 44.8 Show Results: CWR show Mudgee 1/8/2015 Junior female white -6-12 months Highly commended.

An extremely dense, ultrafine female carrying a soft, crimpy bundling fleece. She is a solid upstanding female ready for mating and has a genetic background including browns, fawns, whites and roan. Petal will be a great enhancement to any breeding program.