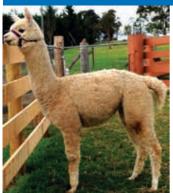

a/c. Cedar House-Reserved

| Lot 42. Cedar House Cover Up | S Light Fawn Female                                                  | IAR: 222849       | DOB:23/02/15                                                        |
|------------------------------|----------------------------------------------------------------------|-------------------|---------------------------------------------------------------------|
| No.                          | Cedar House Tijera H<br>Sire: Cedar House Mr Boja<br>Burnigula Evita | angles Dam: Lera  | lean Park Ringmaster<br>anda Ridge Covergirl<br>anda Ridge Precious |
|                              | Fleece: TBA                                                          |                   |                                                                     |
|                              | Well grown, stylish you                                              | ing female from a | a superior Dam.                                                     |
|                              | Showing excellent conf                                               | ormation and exe  | cellent fleece traits                                               |
|                              | from our leading Sire, a                                             | and multiple Sire | of champions,                                                       |
|                              | Cedar House Mr Bojang                                                | gles.             |                                                                     |

#### a/c. Cedar House-Reserved

| House Savvi | S white Female                                                        | IAR: 222850    | DOR: 23/02/15                                                      |
|-------------|-----------------------------------------------------------------------|----------------|--------------------------------------------------------------------|
|             | Cedar House Tijera Hu<br>Sire: Cedar House Mr Boja<br>Burnigula Evita | ngles Dam: Cec | dar House Brave Heart<br>lar House leva<br>dar House Graceful Girl |
|             | Fleece: TBA                                                           |                |                                                                    |

A lovely young female who is part of our show team. A great opportunity to acquire one of our leading lines from our top class Dams and Sires. Crimpy, dense, fine fleece on a superior. Sired by our leading Sire Cedar House Mr Bojangles.