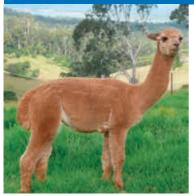

# Lot 40. Aymara Paige

S Light Fawn Female IAR: 205573 DOB: 4/04/15 Jolimont Warrior Amity Green Albert Sire: Monteagle Lord Snowdown SW Dam: Aymara Mirka Monteagle Empress of Snowdown Glendale Daisy

#### Mated: Open

#### Fleece: Jan 2016- M: 19.11 SD: 4.12 CV: 21.47 CF. 98.25%

Paige has a wonderful nature and is a well grown female with very good conformation. Her pedigree has many of the proven sires and her fleece stats speak for themselves.

a/c. Aymara—Unreserved