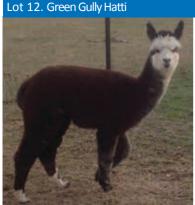

## a/c. Green Gully-Reserved

**Tuxedo Dark Grey Female** 

Jolimont Tiberio Sire: Jolimont Essien Jolimont Greta II IAR:221291 DOB: 12/01/16

Longueville Park Brigalow Dam: Green Gully Harriet Warralinga Isadora 1

### Mated: Maiden Fleece: Untested

Hatti is a very attractive young grey female. Her fleece has a consistent style and good density that is typical of Essien progeny. This is a very unique genetic package which would be attractive to those looking to add new quality grey genetics to their breeding program.