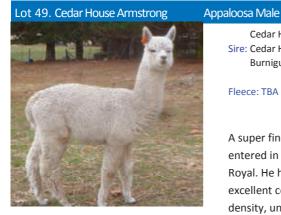

#### IAR: 222852

#### DOB: 10/04/15

Cedar House Tijera Hugo Cedar House Perivuan Ayaviri Sire: Cedar House Mr Bojangles Dam: Cedar House Illusive Girl Burnigula Evita Peruvian Snowdrop Lace

#### Eleece: TBA

A super fine young male with Appaloosa spotting. He is entered in the National and won first place in the Sydney Royal. He has a solid, deep-bodied, compact frame with excellent coverage and very true to type head. He exhibits density, uniformity with mild spotting, but has the beautiful soft fleece qualities passed on by his Sire.