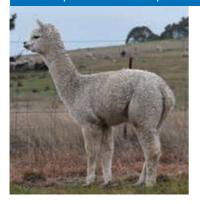

#### S White Female Lot 52. Alpha Centauri Selestial IAR: 203005 DOB: 13/04/15 **Benleigh Lorimer SW** Woodland Chase Milagro SW Dam: Alani Stella SW Sire: Elysion Jupiter SW **Benleigh Jubilation SW** Alani Shacara SW Fleece: May 2016- M: 17.1 SD: 3.6 CV: 21 CF: 100%

Selestial originates from the well known Alani Alpaca lines with remarkable depth of breeding including Adori Accovo Altaz. Whilst Selestial lacks the density for which our breeding is known she ticks all the other boxes of fineness, low SD, fibre length and style. Offered with a free mating to either Alpha Centauri Wolfman or Bedrock Sentinel to add density, included in sale price.