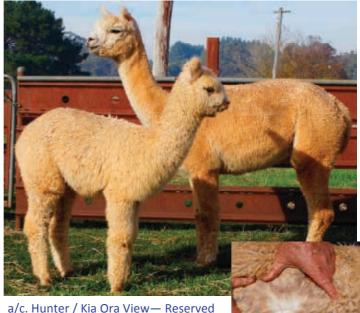

#### Lot 14. Kia Ora View Mitzy & F/Cria S White Female

#### IAR: 102174 DOB: 31/12/12

Unique Bloodline Package of Multi Supreme Champions - Columbus, P.Image, Mia and now combined with The Superior Males Hunter Excel and Classic Caesar. Mitzy carries a long staple of uniform crimpy dense fleece on an excellence frame. Mitzy a stylish female has proven herself a great mum.

Her Cria, Mariah, who stood out at birth & sired by Excel, has all the gualities you would expect from this outstanding combination of genetics. Her growth for age is highlighted on a solid heavy frame covered from head to toe with extreme density of bright, super fine fibre which falls into moppy crimpy bundles, full of grease hence the density of this young female.

Selected for the auction at the birth of Mariah we re-mated Mitzy to Classic Caesar in order to give the buyer the advantage of another superior bloodline. Classic Caesar in his 1st season has already proven himself & produced award winning progeny, whose fleeces are greasy, dense, fine & crimpy, carrying extreme uniformity: head-toe, chest-tail.

Jolimont Columbus W Sire: EKCo. Billabong SMF EKCo. Muffy SW

**EKCo.** Peruvian Image Dam: Kia Ora View Mia W Jolimont Guiseppina SW

F/Cria at Foot: KOV. Mariah SW by Hunter Excel SW DOB: 11/2/16 Mated: 18/2/16—2/4/16 Hunter Classic Caesar Scanned Post. Fleece: Nov 2015- M: 25 SD: 4.5 CV: 17.9% Cur: 32.6