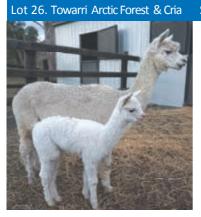

#### Lot 25. Towarri Probella

#### S Light B rown Female

#### IAR: 210417 DOB: 7/04/15

Camelot Tor SW Sire: Flowerdale Proventor SW Date Flowerdale Champenoise SW

Towarri Honeychoc SMB Dam: Towarri Bella MB V Wandeen Anabelle DB

#### Mated: Towarri Snowy MF

#### Fleece: Oct 2015- M: 18.9 SD: 4.78 CV: 25.3 CF: 99% Cur:39.1

Probella has a soft handling fleece with a strong upstanding frame. She was placed 1<sup>st</sup> in her class at 2016 Bathurst Show. With her mating to Towarri Snowy, a multi award winning male over the last 4 years, the progeny should have increased density and fibre length.

#### a/c. Towarri-Reserved

a/c. Towarri-Reserved