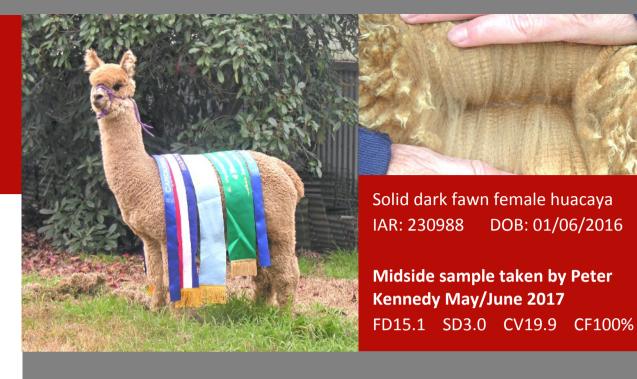

LILLYFIELD HEIDI Light Fawn

- Wild Card has exceptional substance of bone with a deep chest, solid legs and perfect conformation. She is a real fleece producer with excellent length
- Her fleece is dense and ultrafine with extreme uniformity of style and colour, and a high frequency crimp
- Sire is a multiple Championship winning full brother to Lillyfield Jack of Spades of Inca (UK) and Dam is a multiple Champion through Junior & Intermediate classes and still 19u micron with SD of 3.5 at 7 years old
- Wild Card's show results include Champion Junior Female & Best Medium/Dark Fawn Boorowa 2017 and 1st Place Junior Female Medium Dark Fawn Carousel of Colour 2017 (see website for full show record)
- She is part of a highly fertile, early maturing female producing line. She has long term fineness & low SD in her genes
- Rare opportunity to add elite qualities to your Fawn or Black breeding programs