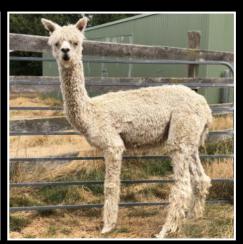

### BLACKGATE LODGE SUNSEEKER

Light Fawn

IAR 164394

DOB 18/11/2010

Sire: Camelot Tor

Dam: Blackgate Lodge Sonnette

5 x SUPREME CHAMPION Fleece

2 x BEST LIGHT FAWN Fleece

4 X CHAMPION Fleece

1 x RESERVE CHAMPION Fleece

Sunseeker is a 2 x National Supreme Champion for fleece. It doesn't get much better than that. He caught our eye back in 2015 and was on our radar since that time. Given the opportunity to purchase Sunseeker at the 2018 Rainbows End auction we weren't going to miss out. With an enviable pedigree including names like Camelot Tor, Shanbrooke Accoyo Tulaco, Jolimont Sculptor, ILR PPPeruvian Auzengate and Windsong Valley Royal Inca he was always going to rise to the top. We always felt that Sunseeker's high frequency, deep amplitude, super dense fleece with great handle was the next step for us and that it would compliment the styles of fleece being produce by Jupiter, Comanchee, Vyper and Addixion. His first cria are due in Sept. He is NOT Available for outside Stud Services, so here is your chance to purchase quality females mated to a 2 x National Supreme Champion.

\*Sunseeker is co-owned with Eulinya, Malakai and Whispering Gums Alpacas