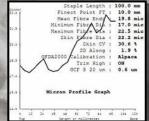

# MANNA-GUM FARM SAGE

**Rose Grey Female** 

IAR 199260 • DOB 30/10/2018 Unreserved

Manna-Gum Farm Just a Gigolo
Sire: Windridge Just Jacques
Manna-Gum Farm Jacqueline

Nambi Matador

Dam: Nambi Gidget

Shannelle Jamila

Sage is full sister to ribbon winning rose grey Manna-Gum Farm Minx. She is a well grown huacaya female with strong conformation, a stylish, dense soft handling fleece and sweet temperament.

She carries uniform crimp style across the body with little evident guard hair. She has an excellent pedigree and comes from a very fertile line. Sage has a true to type head and will make an excellent addition to any show team.