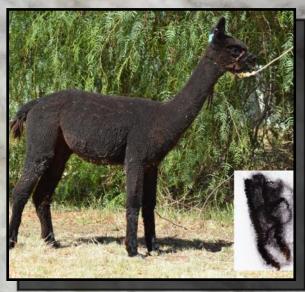

# MANNA-GUM FARM SAGE

**Rose Grey Female** 

IAR 199260 • DOB 30/10/2018 Unreserved

Manna-Gum Farm Just a Gigolo
Sire: Windridge Just Jacques
Manna-Gum Farm Jacqueline

Nambi Matador

Dam: Nambi Gidget

Shannelle Jamila

Sage is full sister to ribbon winning rose grey Manna-Gum Farm Minx. She is a well grown huacaya female with strong conformation, a stylish, dense soft handling fleece and sweet temperament.

She carries uniform crimp style across the body with little evident guard hair. She has an excellent pedigree and comes from a very fertile line. Sage has a true to type head and will make an excellent addition to any show team.

Sage Shorn Feb 2019

Sage Shorn Feb 2019

Lot 16