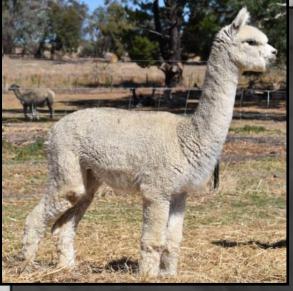

/2018
Unreserved

Elysion Jupiter
Sire: Alpha Centauri Kohbi

Alpha Centauri Kohbi Elitealpaca Kelsi Shanbrooke Society Class Act

Dam: Alpha Centauri Shivella
River Ridge Rainstorm

**Fleece Stats** 

2018: 14.7 mic, 3.5 SD, 23.7 CV, 100% CF

WOW! Look at those fleece stats. They don't get much lower than that. Schanel has excellent breeding on both sides of her pedigree. Rainstorm was one of our foundation females and produced top quality cria one after the other regardless of sire.

Schanel is sired by 3 x Supreme Champion Alpha Centauri Kohbi and has all the hallmarks of the Jupiter line of animals. The next step is to imbed the fineness and character and style and we would have done this with Comanchee. She has a ultrafine fleece with excellent brightness with amazing staple length.





Sire
Alpha Centauri Kohbi



We recommend mating Schanel to Alpha Centauri Comanchee

# GLENAVON GILBY



**Solid Medium Fawn Male** 

IAR 186918 • DOB 09/01/2014 Reserved

Jolimont Warrior
Sire: Glenavon Oliver
Graceburn Park Olivia

Paca Perfect Saxon

Dam: Glenavon Gianna

Paca Perfect Georgia

Gilby, like his sire Glenavon Oliver has the looks, the coverage, and the crimp, as well as a gentle and easy going natural.

He exhibits a very fine, even and well aligned fleece with high frequency crimp.

1st Junior and best med/dark fawn, Charles Ledger, September 2014

1st Junior, Royal Melb Show, July 2014



Lot 24

# KOONAPACAS CRYSTAL



Solid Dark Fawn Female
IAR 206852 • DOB 09/04/2017
Unreserved

Canchones Trafalgar ET
Sire: Canchones Gold Nelson
Tangilly Raven

Grey Gum Marconie