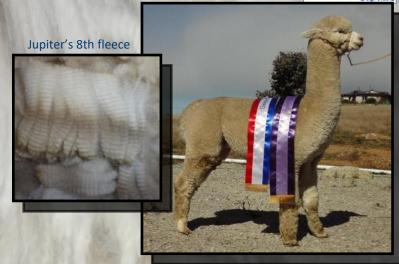

ELYSION JUPITER

ALPHA CENTAURI

Solid White Male

IAR 94339

DOB 17/03/2006

Sire: Benleigh Lorimer

Dam: Benleigh Jubilation

11 x Halter SUPREME CHAMPION

20 x Halter CHAMPION

2 x Fleece CHAMPION

5 x Halter Reserve CHAMPION

Jupiter joined Alpha Centauri Alpacas in 2011 after catching our attention with the exceptional brightness, density and structure of his fleece which is all packed on a great sturdy frame. This elite stud sire has an impressive show career and is an 11 time Supreme Champion. His ability to pass on his fleece characteristics and frame to his progeny has been proven in the show ring with his progeny being awarded over 20 Supreme Championships. Jupiter has also sired over 100 Champion and Reserve Champion ribbons. Jupiter has been awarded 50 places in Sires Progeny. He was 1st and 3rd place for Sires Progeny at 2014 National and 3 out of the last 4 years at Sydney Royal. Jupiter took over the reigns from our foundation stud males - Shanbrooke Society Class Act and Woodland Chase Milagro. This high impact male is exceptionally well regarded and is deserving of his reputation as a stud sire of choice in the Australian Alpaca industry. Jupiter's ability to replicated himself time and time again is amazing. Available for outside Stud