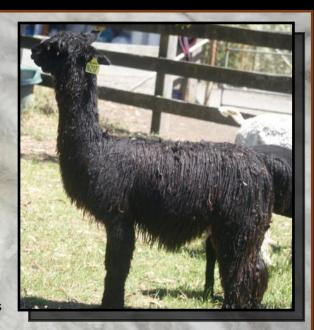

# HIDDEN LAKE EL BOLERO

Solid True Black Suri Female

IAR 224592 • DOB 26/04/2016

Reserved

Canchones Vertigo
Sire: Hidden Lake Sabre
Canchones De La Renta

Canchones Impressario

Dam: Hidden Lake Bolero ET

Jolimont Claudia 2

El Bolero is a lovely, solid black, suri female, with an impressive Peruvian pedigree. She has soft and lustrous fleece.

Currently being mated to Hidden Lake Intrigue (SBLK)

Lot 8