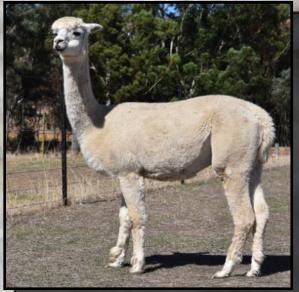

Carousel of Colour 2016



# ALANI BRIONY



#### Solid White Huacaya Female

IAR 108099 • DOB 15/12/2006 Reserved

EP Cambridge Peruvian Maximus Park View Cusco
Sire: Woodland Chase Milagro Dam: Park View Sabrina
Woodland Chase Chachara Park View Tabatha

**Fleece Stats** 

2018: 28.6 Mic, 5.8 SD, 20.0 CV 68.3% CF

Briony was hand selected by us when the Alani Alpacas herd was dispersed in 2011. Briony is still extremely fertile and conceives and births easily. She has produced quality progeny with AC Brinkley remaining in our herd

She is an excellent doer and has managed in the tough drought conditions in NSW prior to our move to VIC with little need for supplementary feeding.

She is currently pregnant to Blackgate Lodge Sunseeker and due to birth in early Sept 2019. LMD 30 Sep 2018





Mated to
Blackgate Lodge
Sunseeker

Lot 14

# ALPHA CENTAURI ADORELI



Solid Light Fawn Huacaya Female

IAR 218797 • DOB 15/03/2018

Unreserved

Elysion Jupiter
Sire: Alpha Centauri Kohbi
Elitealpaca Kelsi

Adori Astro

Dam: Alpha Centauri Adeliah River Ridge Rainstorm

**Fleece Stats** 

2018: 18.7 Mic, 4.7 SD, 25.0 CV 98.7% CF

Adoreli is the result of many years of focussed breeding here at Alpha Centauri. She is brimming with top names in her pedigree. Class Act, Lorimer, Altaz, Auzengate on the sires side and some of the best females we have ever owned, Rainstorm, Keoney, Kelsi and Adeliah in her dam's line

Sired by multi Supreme Champion AC Kohbi she has a solid foundation for the next step to be taken within your breeding program. We are very happy to offer Adoreli for sale wi