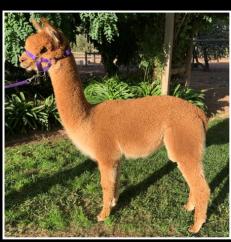

# ALPHA CENTAURI KOLORADO

Solid White

IAR 184083

DOB 08/12/2013

Sire: Elysion Jupiter

Dam: Elitealpaca Kalyani

- Supreme Champion, Best White, Champion Senior
   Male, Moss Vale 2017
- 5 x Champion
- 4 x Reserve Champion
- 1st Mature White Male 2018 Sydney Royal
- Highly Commended 2016 National Show

Kolorado is the spitting image of his sire Elysion Jupiter. He was born with an extremely greasy fleece very similar to that expect in the merino sheep industry. His conformation is unquestionable and he is extremely potent. Kolorado is now taking over a fair percentage of his sire's workload as Jupiter is now 13 years of age. Kolorado has progeny on the ground and there a some in this auction. He has an extremely dense fleece with excellent uniformity of micron and character and style. This extends well into the extremities. **Available for outside Stud Services** 