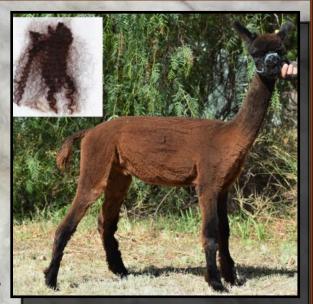

# MANNA-GUM FARM RHAPSODY

#### **Solid Medium Brown Female**

IAR 199285 • DOB 13/07/2018 Unreserved

Malakai Midnight Run ET Sire: Wimmera Skies Pheonix Eurilla Ricochet Wyntaissa Midnight Son

Dam: Manna-Gum Farm Dimity

Manna-Gum Farm Just a Doll

Rhapsody is a well conformed young huacaya female, she has a true to type head, solid bone and advanced fleece style.

She carries a well-nourished, soft handling fleece, displaying excellent fleece structure and uniformity across the body.

She does not display any evident guard hair through the saddle.

Shorn Feb 2019