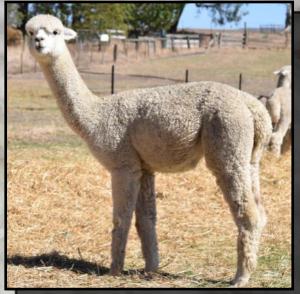

ELYSION JUPITER

ALPHA CENTAURI

Solid White Male

IAR 94339

DOB 17/03/2006

Sire: Benleigh Lorimer

Dam: Benleigh Jubilation

11 x Halter SUPREME CHAMPION

20 x Halter CHAMPION

2 x Fleece CHAMPION

5 x Halter Reserve CHAMPION

Jupiter joined Alpha Centauri Alpacas in 2011 after catching our attention with the exceptional brightness, density and structure of his fleece which is all packed on a great sturdy frame. This elite stud sire has an impressive show career and is an 11 time Supreme Champion. His ability to pass on his fleece characteristics and frame to his progeny has been proven in the show ring with his progeny being awarded over 20 Supreme Championships. Jupiter has also sired over 100 Champion and Reserve Champion ribbons. Jupiter has been awarded 50 places in Sires Progeny. He was 1st and 3rd place for Sires Progeny at 2014 National and 3 out of the last 4 years at Sydney Royal. Jupiter took over the reigns from our foundation stud males - Shanbrooke Society Class Act and Woodland Chase Milagro. This high impact male is exceptionally well regarded and is deserving of his reputation as a stud sire of choice in the Australian Alpaca industry. Jupiter's ability to replicated himself time and time again is amazing. Available for outside Stud