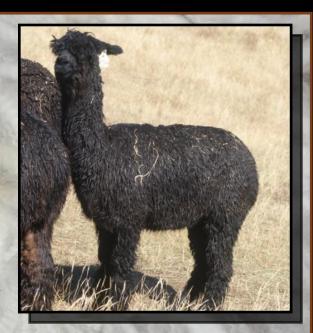

to take your breeding into the future. Greygum Alpacas are a Non Assessed Herd PIC 3SPPU226

Contact: Trevis Bird 0409 944 972 Email greygumalpacas@bigpond.com

Hidden Lake is an Australian Alpaca stud, that specialises in breeding beautiful black suris. Hidden Lake was established by Steve and Sue Pate, who through commitment and careful selection, developed Hidden Lake into one of Australia's most respected black suri studs.

The new owners of Hidden Lake are Ian and Angela Preuss, (Surilana Alpacas), Viv and Romanie Blacker (Arachello - Coloured Suri Alpaca) and Trish Robb (Azzura). Together they are committed to continuing Sue and Steve's vision in taking Hidden Lake from strength to strength. We are proud of the fact that Hidden Lake suris have now been sold to New Zealand and UK breeders who are excelling with these genetics.

Hidden Lake Alpacas are a QAlpaca Herd 07/0238 PIC 3SBTK094
Contact: Ian Preuss 0407 931 789 Email ianpreuss1@bigpond.com

A 68 acre farm in the North East Victoria region. Koonapacas is now in its 8th year in the industry. We have diversified into all colours