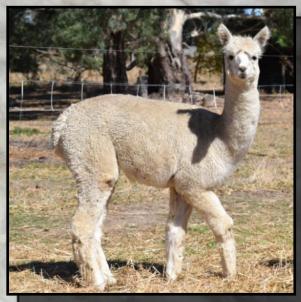

ELYSION JUPITER

ALPHA CENTAURI

Solid White Male

IAR 94339

DOB 17/03/2006

Sire: Benleigh Lorimer

Dam: Benleigh Jubilation

11 x Halter SUPREME CHAMPION

20 x Halter CHAMPION

2 x Fleece CHAMPION

5 x Halter Reserve CHAMPION

Jupiter joined Alpha Centauri Alpacas in 2011 after catching our attention with the exceptional brightness, density and structure of his fleece which is all packed on a great sturdy frame. This elite stud sire has an impressive show career and is an 11 time Supreme Champion. His ability to pass on his fleece characteristics and frame to his progeny has been proven in the show ring with his progeny being awarded over 20 Supreme Championships. Jupiter has also sired over 100 Champion and Reserve Champion ribbons. Jupiter has been awarded 50 places in Sires Progeny. He was 1st and 3rd place for Sires Progeny at 2014 National and 3 out of the last 4 years at Sydney Royal. Jupiter took over the reigns from our foundation stud males - Shanbrooke Society Class Act and Woodland Chase Milagro. This high impact male is exceptionally well regarded and is deserving of his reputation as a stud sire of choice in the Australian Alpaca industry. Jupiter's ability to replicated himself time and time again is amazing. Available for outside Stud