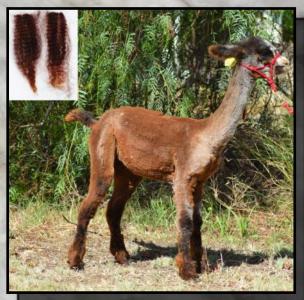

# MANNA-GUM FARM RHAPSODY

#### **Solid Medium Brown Female**

IAR 199285 • DOB 13/07/2018 Unreserved

Malakai Midnight Run ET Sire: Wimmera Skies Pheonix Eurilla Ricochet Wyntaissa Midnight Son

Dam: Manna-Gum Farm Dimity

Manna-Gum Farm Just a Doll

Rhapsody is a well conformed young huacaya female, she has a true to type head, solid bone and advanced fleece style.

She carries a well-nourished, soft handling fleece, displaying excellent fleece structure and uniformity across the body.

She does not display any evident guard hair through the saddle.

Shorn Feb 2019