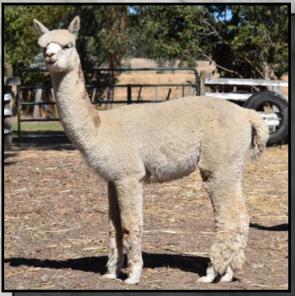

ALPHA CENTAURI JAMBO



### Solid White Huacaya Male

IAR 218819 • DOB 18/11/2017
Unreserved

Woodland Chase Milagro
Sire: Alpha Centauri Comanchee
Alpha Centauri Shanoa

Alpha Centauri Kommissar

Dam: Alpha Centauri Jumelle

Alpha Centauri Jumala

#### **Fleece Stats**

2018: 17.4 mic, 3.5 SD, 20.2 CV, 100% CF

At shearing in 2018 Jambo had the pick of the fleeces from the previous drop of cria. The moment we started shearing him his fleece broke open in distinct bundles with amazing uniformity of style from base to tip. He has a bright fleece with a depth of crimp very similar to his sire Comanchee Jambo is exceptionally well grown and has already been showing interest in the girls. It would be a shame for him not to grow out into a working stud male

Certification is guaranteed by us









Grand Sire
Alpha Centauri
Kommissar

**Lot** 35

# ALPHA CENTAURI SKANDAL



Solid White Huacaya Male

IAR 218786 • DOB 16/12/2017
Reserved

Elysion Jupiter
Sire: Alpha Centauri Kohbi
Elitealpaca Kelsi

Cedar House Brave Heart

Dam: Cedar House Shamoo

Cedar House Fancy Pantz

#### Fleece Stats

2018: 18.2 mic, 3.6 SD, 20.1 CV, 99.5 CF

We identified Skandal as a cria as having all the hallmarks of a future stud sire. He has a very stylish fleece which he has inherited from his dam. He has inherited his fineness and softness of handle from his sire Kohbi.

Skandal has a very deep, medium frequency crimp style.

As a cria his fleece was super slippery with a greasy handle

His SD is proof of the uniformity of micron and we are very confident in Skandal's ability to grow out into a v