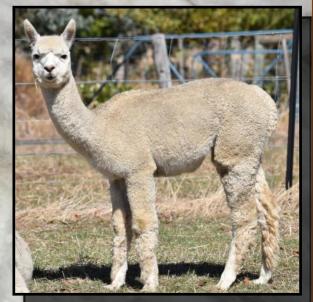

ELYSION JUPITER

ALPHA CENTAURI

Solid White Male

IAR 94339

DOB 17/03/2006

Sire: Benleigh Lorimer

Dam: Benleigh Jubilation

11 x Halter SUPREME CHAMPION

20 x Halter CHAMPION

2 x Fleece CHAMPION

5 x Halter Reserve CHAMPION

Jupiter joined Alpha Centauri Alpacas in 2011 after catching our attention with the exceptional brightness, density and structure of his fleece which is all packed on a great sturdy frame. This elite stud sire has an impressive show career and is an 11 time Supreme Champion. His ability to pass on his fleece characteristics and frame to his progeny has been proven in the show ring with his progeny being awarded over 20 Supreme Championships. Jupiter has also sired over 100 Champion and Reserve Champion ribbons. Jupiter has been awarded 50 places in Sires Progeny. He was 1st and 3rd place for Sires Progeny at 2014 National and 3 out of the last 4 years at Sydney Royal. Jupiter took over the reigns from our foundation stud males - Shanbrooke Society Class Act and Woodland Chase Milagro. This high impact male is exceptionally well regarded and is deserving of his reputation as a stud sire of choice in the Australian Alpaca industry. Jupiter's ability to replicated himself time and time again is amazing. Available for outside Stud