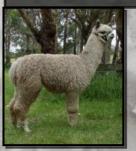

# GOLDLEAF URBAN MIST

**Solid Light Brown Female** 

IAR 227631 • DOB 12/03/2018
Unreserved

Levanda Grove Danaus
Sire: Goldleaf Dynamic
Goldleaf Angel Face

Silver Shadow Lord Dexter

Dam: Goldleaf Loch Mist

Goldleaf Highland Mist ET

Colour with class.

Urban Mist will make a great breeder for the discerning coloured herd. Her full sister has been shown in WA with consistent first places. Combination of lovely looks & highly usable fibre, the genetics back this up, as she has a very reliable sire and dam line.

Current fleece tested on farm 19.3 micron.

Ready to be mated, offered with fertility guarantee.

Fleece Urban Mist

Lot 37