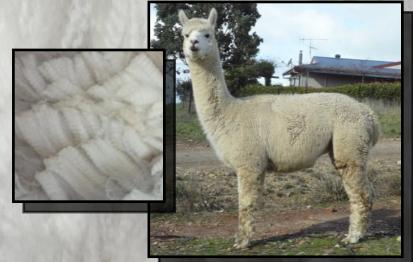

# Invitational Auction

On farm 69 Robinson Road Warrenbayne VIC

SUNDAY 19th May 2019

Inspections from 9am

**Auction Commences 12pm** 

### **BUYER INFORMATION**

LOCATION On farm at Alpha Centauri Alpacas. 69 Robinson Road, Warrenbayne VIC 3670

INSPECTIONS From 9am AUCTION START: 12 noon

CATERING Tea, coffee, cold drinks and light refreshments will be available on the day.