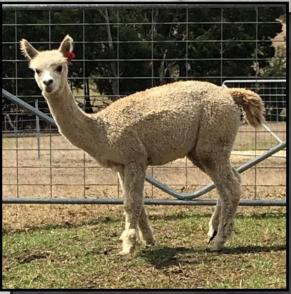

# ALPHA CENTAURI KOMMISSAR

Solid White Male

IAR 173043

DOB 04/02/2011

Sire: Elysion Jupiter

Dam: Alpha Centauri Keoney

SUPREME CHAMPION - Bathurst Royal 2014

4 x Halter CHAMPION

• 5 x Halter Reserve CHAMPION

Kommissar was an outstanding example of the cream of our breeding program.

The culmination of great genetics such as Benleigh Lorimer, Benleigh Bellisimo

and Jolimont Conquistador. A near carbon copy of his elite sire Elysion Jupiter and carries all his fantastic qualities. He was highly awarded at all levels of showing including National (Champion Senior Male 2014) Royal and Regional level. He was awarded Supreme Champion at the 2014 Royal Bathurst Show. Since a cria he has been affectionately known as 'The Little Lamb' due to his dense greasy fleece, chunky frame, skin rolls galore and the soft, silky rolls of skin across his nose. Kommissar had an extremely dense fleece which opened like a book and was bright white with an even highly aligned crimp structure. We have used Kommissar extensively in our breeding program. All of his offspring are showing the traits for which Kommissar is known. Brilliant brightness, density, high frequency crimp with a high degree of curvature. Sold to The Netherlands in 2014 he was unfortunately stolen off farm in 2016.