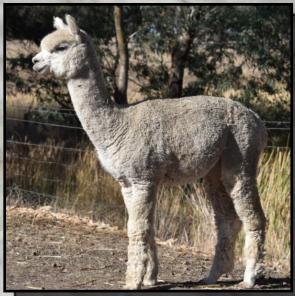

# ALPHA CENTAURI KOMANDO

Light Fawn Male

IAR 218665

DOB 19/12/2015

Sire: Elysion Jupiter

Dam: Elitealpaca Kalyani

- 4 x Halter SUPREME CHAMPION
- 9 x Halter CHAMPION
- 4 x Best of Colour

Kamando is an amazing example of our Jupiter progeny. He has been awarded Supreme Champion 4 times including the 2017 Sydney Royal. Kamando has a super dense fleece with a very deep amplitude fleece style. His first progeny are now starting to be born at Alpha Centauri and we could not be happier with the results. Kamando has the most placid nature and is always the first to greet you in the paddock. He is passing this onto his progeny with them being extremely curious and easy to handle. We are now using Kamando extensively in our breeding program and along with his full brother Kolorado they are now taking over the reigns from their elite sire Elysion Jupiter.