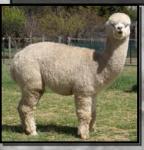

I ADORELI



Solid Light Fawn Huacaya Female

IAR 218797 • DOB 15/03/2018

Unreserved

Elysion Jupiter
Sire: Alpha Centauri Kohbi
Elitealpaca Kelsi

Adori Astro

Dam: Alpha Centauri Adeliah River Ridge Rainstorm

**Fleece Stats** 

2018: 18.7 Mic, 4.7 SD, 25.0 CV 98.7% CF

Adoreli is the result of many years of focussed breeding here at Alpha Centauri. She is brimming with top names in her pedigree. Class Act, Lorimer, Altaz, Auzengate on the sires side and some of the best females we have ever owned, Rainstorm, Keoney, Kelsi and Adeliah in her dam's line

Sired by multi Supreme Champion AC Kohbi she has a solid foundation for the next step to be taken within your breeding program. We are very happy to offer Adoreli for sale with the confidence that she should produce excellent progeny





Recommended Mating
Adoreli to
Alpha Centauri Vyper



Sire Fleece Alpha Centauri Kohbi

# MANNA-GUM FARM SAGE



**Rose Grey Female** 

IAR 199260 • DOB 30/10/2018 Unreserved

Manna-Gum Farm Just a Gigolo
Sire: Windridge Just Jacques
Manna-Gum Farm Jacqueline

Nambi Matador

Dam: Nambi Gidget

Shannelle Jamila

Sage is full sister to ribbon winning rose grey Manna-Gum Farm Minx. She is a well grown huacaya female with strong conformation, a stylish, dense soft handling fleece and sweet temperament.

She carries uniform crimp style across the body with little evident guard hair. She has an excellent pedigree and comes from a very fertile line. Sage has a true to type head and will make an excellent addition to any show team.







Sage Shorn Feb 2019

Sage Shorn Feb 2019

Lot 16

# MANNA