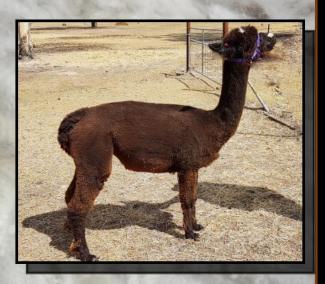

# ALPHA CENTAURI GUNS N ROSES

Solid Medium Brown

IAR 218656

DOB 16/11/2015

Sire: Alpha Centauri Addixion

Dam: Alpha Centauri Myamee

4 x BEST BROWN

2 x RESERVE CHAMPION

Guns N Roses has faultless conformation, frame and substance of bone. Gunny is an upcoming stud sire of the future and we have just had his first cria which is a top quality male from one of our coloured females. Gunny has amazing density and length of fleece staple. His fleece has an exceptionally soft handle displaying excellent uniformity of micron, character and style right across his frame. A beautiful deep brown coloured fibre of great length for age of growth. He has a fantastic nature and is a gentle, easy to handle male. His stunning attributes have been well recognised in the show ring.

**Available for outside Stud Services** 