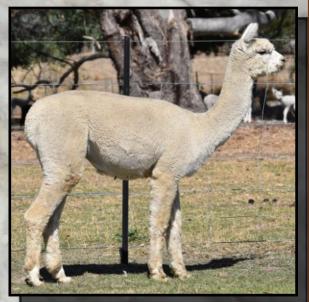

ELYSION JUPITER

ALPHA CENTAURI

Solid White Male

IAR 94339

DOB 17/03/2006

Sire: Benleigh Lorimer

Dam: Benleigh Jubilation

11 x Halter SUPREME CHAMPION

20 x Halter CHAMPION

2 x Fleece CHAMPION

5 x Halter Reserve CHAMPION

Jupiter joined Alpha Centauri Alpacas in 2011 after catching our attention with the exceptional brightness, density and structure of his fleece which is all packed on a great sturdy frame. This elite stud sire has an impressive show career and is an 11 time Supreme Champion. His ability to pass on his fleece characteristics and frame to his progeny has been proven in the show ring with his progeny being awarded over 20 Supreme Championships. Jupiter has also sired over 100 Champion and Reserve Champion ribbons. Jupiter has been awarded 50 places in Sires Progeny. He was 1st and 3rd place for Sires Progeny at 2014 National and 3 out of the last 4 years at Sydney Royal. Jupiter took over the reigns from our foundation stud males - Shanbrooke Society Class Act and Woodland Chase Milagro. This high impact male is exceptionally well regarded and is deserving of his reputation as a stud sire of choice in the Australian Alpaca industry. Jupiter's ability to replicated himself time and time again is amazing. Available for outside Stud