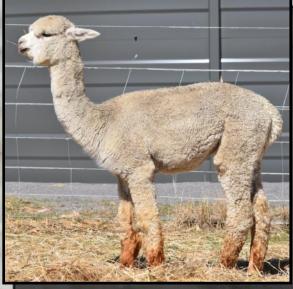

# ALPHA CENTAURI KOMMISSAR

Solid White Male

IAR 173043

DOB 04/02/2011

Sire: Elysion Jupiter

Dam: Alpha Centauri Keoney

SUPREME CHAMPION - Bathurst Royal 2014

4 x Halter CHAMPION

• 5 x Halter Reserve CHAMPION

Kommissar was an outstanding example of the cream of our breeding program.

The culmination of great genetics such as Benleigh Lorimer, Benleigh Bellisimo

and Jolimont Conquistador. A near carbon copy of his elite sire Elysion Jupiter and carries all his fantastic qualities. He was highly awarded at all levels of showing including National (Champion Senior Male 2014) Royal and Regional level. He was awarded Supreme Champion at the 2014 Royal Bathurst Show. Since a cria he has been affectionately known as 'The Little Lamb' due to his dense greasy fleece, chunky frame, skin rolls galore and the soft, silky rolls of skin across his nose. Kommissar had an extremely dense fleece which opened like a book and was bright white with an even highly aligned crimp structure. We have used Kommissar extensively in our breeding program. All of his offspring are showing the traits for which Kommissar is known. Brilliant brightness, density, high frequency crimp with a high degree of curvature. Sold to The Netherlands in 2014 he was unfortunately stolen off farm in 2016.