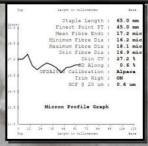

# MANNA-GUM FARM SAGE

**Rose Grey Female** 

IAR 199260 • DOB 30/10/2018 Unreserved

Manna-Gum Farm Just a Gigolo
Sire: Windridge Just Jacques
Manna-Gum Farm Jacqueline

Nambi Matador

Dam: Nambi Gidget

Shannelle Jamila

Sage is full sister to ribbon winning rose grey Manna-Gum Farm Minx. She is a well grown huacaya female with strong conformation, a stylish, dense soft handling fleece and sweet temperament.

She carries uniform crimp style across the body with little evident guard hair. She has an excellent pedigree and comes from a very fertile line. Sage has a true to type head and will make an excellent addition to any show team.

Sage Shorn Feb 2019

Sage Shorn Feb 2019

Lot 16