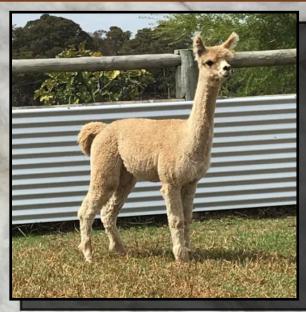

verall Supreme Champion 2016 Perth Royal Show.

His dam is the one of the elite grey females retained at stud for Goldleaf. Current fleece tested on farm 19.9 micron.

Offered with vendors certification guarantee.







Vista El Comodin

Fleece Check Point

Lot 4

# GOLDLEAF HASHTAG FINITO



**Dark Fawn Female** 

IAR 227622 • DOB 14/02/2018 Unreserved

Peerlees Marlecchino Sire: Appaloosa Archipelago Black Stump Guadeloupe Noblacka Providence

Dam: Wardlaws Cheetah Wardlaws Anita

#finito is the daughter of two real pretty spotties, Cheetah and Lago. She is still real pretty, but no spots. Long stapled fleece, with deep bolder style crimp. I'm sure she will produce #stunner for her new owner. Current fleece tested on farm 17.7 micron.

Halter trained. Offered with fertility guarantee.





Fleece Hashtag Finito

# ALPHA CENTAURI JOELLE + MALE CRIA



#### **Solid White Huacaya Female**

IAR 218664 • DOB 18/12/2015 Unreserved

Alpha Centauri Vyper
Sire: Alpha Centauri Addixion
Alpha Centauri Adeliah

Halcyon Humdinger

Dam: Barkala Joy

Barkala Ella Bella

**Fleece Stats** 

2018: 20.9 mic, 4.3 SD, 20.6 CV, 97.9 CF

Joelle has recently birthed a male cria sired by Alpha Centauri Kolorado. Joelle has a super soft handling fleece with a high frequency crimp style. She has already proven herself to be an excellent mum and her cria has a very bright fleece with a very soft handle. We are looking forward to see him grow out.

Her Dam was specifically selected by us when the Barkala herd was dispersed with the view of putting Joy to our Jupiter line.









We recommend matin