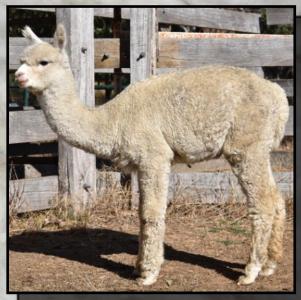

# ALPHA CENTAURI KOMMISSAR

Solid White Male

IAR 173043

DOB 04/02/2011

Sire: Elysion Jupiter

Dam: Alpha Centauri Keoney

SUPREME CHAMPION - Bathurst Royal 2014

4 x Halter CHAMPION

• 5 x Halter Reserve CHAMPION

Kommissar was an outstanding example of the cream of our breeding program.

The culmination of great genetics such as Benleigh Lorimer, Benleigh Bellisimo

and Jolimont Conquistador. A near carbon copy of his elite sire Elysion Jupiter and carries all his fantastic qualities. He was highly awarded at all levels of showing including National (Champion Senior Male 2014) Royal and Regional level. He was awarded Supreme Champion at the 2014 Royal Bathurst Show. Since a cria he has been affectionately known as 'The Little Lamb' due to his dense greasy fleece, chunky frame, skin rolls galore and the soft, silky rolls of skin across his nose. Kommissar had an extremely dense fleece which opened like a book and was bright white with an even highly aligned crimp structure. We have used Kommissar extensively in our breeding program. All of his offspring are showing the traits for which Kommissar is known. Brilliant brightness, density, high frequency crimp with a high degree of curvature. Sold to The Netherlands in 2014 he was unfortunately stolen off farm in 2016.