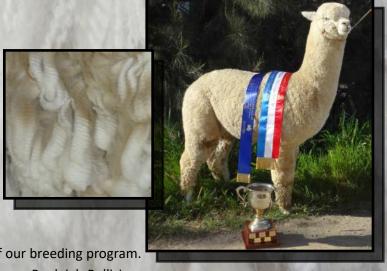

ELYSION JUPITER

ALPHA CENTAURI

Solid White Male

IAR 94339

DOB 17/03/2006

Sire: Benleigh Lorimer

Dam: Benleigh Jubilation

11 x Halter SUPREME CHAMPION

20 x Halter CHAMPION

2 x Fleece CHAMPION

5 x Halter Reserve CHAMPION

Jupiter joined Alpha Centauri Alpacas in 2011 after catching our attention with the exceptional brightness, density and structure of his fleece which is all packed on a great sturdy frame. This elite stud sire has an impressive show career and is an 11 time Supreme Champion. His ability to pass on his fleece characteristics and frame to his progeny has been proven in the show ring with his progeny being awarded over 20 Supreme Championships. Jupiter has also sired over 100 Champion and Reserve Champion ribbons. Jupiter has been awarded 50 places in Sires Progeny. He was 1st and 3rd place for Sires Progeny at 2014 National and 3 out of the last 4 years at Sydney Royal. Jupiter took over the reigns from our foundation stud males - Shanbrooke Society Class Act and Woodland Chase Milagro. This high impact male is exceptionally well regarded and is deserving of his reputation as a stud sire of choice in the Australian Alpaca industry. Jupiter's ability to replicated himself time and time again is amazing. Available for outside Stud