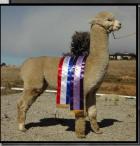

ELYSION JUPITER

ALPHA CENTAURI

Solid White Male

IAR 94339

DOB 17/03/2006

Sire: Benleigh Lorimer

Dam: Benleigh Jubilation

11 x Halter SUPREME CHAMPION

20 x Halter CHAMPION

2 x Fleece CHAMPION

5 x Halter Reserve CHAMPION

Jupiter joined Alpha Centauri Alpacas in 2011 after catching our attention with the exceptional brightness, density and structure of his fleece which is all packed on a great sturdy frame. This elite stud sire has an impressive show career and is an 11 time Supreme Champion. His ability to pass on his fleece characteristics and frame to his progeny has been proven in the show ring with his progeny being awarded over 20 Supreme Championships. Jupiter has also sired over 100 Champion and Reserve Champion ribbons. Jupiter has been awarded 50 places in Sires Progeny. He was 1st and 3rd place for Sires Progeny at 2014 National and 3 out of the last 4 years at Sydney Royal. Jupiter took over the reigns from our foundation stud males - Shanbrooke Society Class Act and Woodland Chase Milagro. This high impact male is exceptionally well regarded and is deserving of his reputation as a stud sire of choice in the Australian Alpaca industry. Jupiter's ability to replicated himself time and time again is amazing. Available for outside Stud