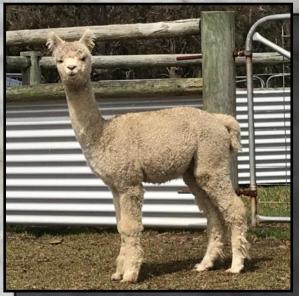

# GOLDLEAF KISS ME QUICK

Solid White Female
IAR 216456 • DOB 16/12/2017

Unreserved

Premier Kiwi Legend
Sire: Kurrawa Legends Challenge
Kurrawa Drama Queen

Banksia Park Pure Afterglow ET

Dam: Stansfield Park Gaea

Rosetta Athena

Kiss Me Quick has a beautiful look, and has the quality fleece to match. Great combination of fineness and density that is representative of her industry leading genetics.

Her sire has numerous National titles including back to back Most Valuable Commercial Fleece 2015 & 2016.

Current fleece tested on farm 15.4 micron.

Halter trained. Offered with fertility guarantee.

Fleece Kiss Me Quick

Lot 46