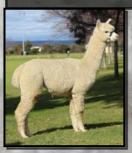

### BLACKGATE LODGE SUNSEEKER

Light Fawn

IAR 164394

DOB 18/11/2010

Sire: Camelot Tor

Dam: Blackgate Lodge Sonnette

5 x SUPREME CHAMPION Fleece

2 x BEST LIGHT FAWN Fleece

4 X CHAMPION Fleece

1 x RESERVE CHAMPION Fleece

Sunseeker is a 2 x National Supreme Champion for fleece. It doesn't get much better than that. He caught our eye back in 2015 and was on our radar since that time. Given the opportunity to purchase Sunseeker at the 2018 Rainbows End auction we weren't going to miss out. With an enviable pedigree including names like Camelot Tor, Shanbrooke Accoyo Tulaco, Jolimont Sculptor, ILR PPPeruvian Auzengate and Windsong Valley Royal Inca he was always going to rise to the top. We always felt that Sunseeker's high frequency, deep amplitude, super dense fleece with great handle was the next step for us and that it would compliment the styles of fleece being produce by Jupiter, Comanchee, Vyper and Addixion. His first cria are due in Sept. He is NOT Available for outside Stud Services, so here is your chance to purchase quality females mated to a 2 x National Supreme Champion.

\*Sunseeker is co-owned with Eulinya, Malakai and Whispering Gums Alpacas