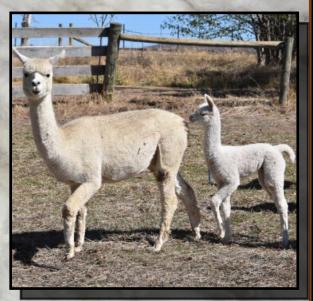

nt example of what Tijuana is capable of producing.

Tijuana is pregnant to Blackgate Lodge Sunseeker LMD 23 Sep 18 and is due late August/early September.





Mated to
Blackgate Lodge
Sunseeker

**Lot** 48

# ELITEALPACA PALILA + MALE CRIA



Light Fawn Huacaya Female

IAR 173100 • DOB 23/3/2012

Unreserved

Adori Accoyo Altaz
Sire: Alpha Centauri Outlaw
Molonglo Xuanzong

Jolimont Sculptor 2

Dam: Jolimont Pennie
Jolimont Deana

**Fleece Stats** 

2018: 29.1 mic, 5.2 SD, 18 CV, 69 CF

Palila is another female from our Jolimont Pennie line. She has produced two previous female progeny who have been exported by us.

Palila is being sold with a solid light fawn male cria (DOB 17/3/2019) at foot sired by Alpha Centauri Kolorado. She is a very doting mum and conceives and births with ease.





We recommend mating Palila to Vyper or Addixion

#### HIDDEN LAKE ELEGANT LADY



#### **Solid True Black Suri Female**

IAR 233160 • DOB 22/05/2017 Reserved

Canchones Impressario
Sire: Hidden Lake Avenger
Canchones Palais ET

Canchones Prophecy ET

Dam: Hidden Lake Elegance

Canchones De La Renta

Elegant Lady has a fantastic pedigree.

Her sire, Hidden Lake Avenger was selected and sold to UK, where he is producing amazing progeny.

Elegant Lady is dense, lustrous and is true black.

She was chosen in the Hidden Lake show team, but developed a break in her fleece.

She is a stunning female

Currently in a paddock mating with Hidden Lake Intrigue from 21/3/19



Lot 50

### HIDDEN LAKE CRYSTAL PALACE



Solid True Black Suri Female

IAR 233161 • DOB 03/04/2017 Reserved

Canchones Ver