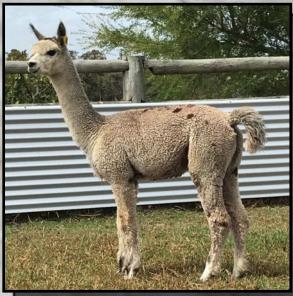

ELYSION JUPITER

ALPHA CENTAURI

Solid White Male

IAR 94339

DOB 17/03/2006

Sire: Benleigh Lorimer

Dam: Benleigh Jubilation

11 x Halter SUPREME CHAMPION

20 x Halter CHAMPION

2 x Fleece CHAMPION

5 x Halter Reserve CHAMPION

Jupiter joined Alpha Centauri Alpacas in 2011 after catching our attention with the exceptional brightness, density and structure of his fleece which is all packed on a great sturdy frame. This elite stud sire has an impressive show career and is an 11 time Supreme Champion. His ability to pass on his fleece characteristics and frame to his progeny has been proven in the show ring with his progeny being awarded over 20 Supreme Championships. Jupiter has also sired over 100 Champion and Reserve Champion ribbons. Jupiter has been awarded 50 places in Sires Progeny. He was 1st and 3rd place for Sires Progeny at 2014 National and 3 out of the last 4 years at Sydney Royal. Jupiter took over the reigns from our foundation stud males - Shanbrooke Society Class Act and Woodland Chase Milagro. This high impact male is exceptionally well regarded and is deserving of his reputation as a stud sire of choice in the Australian Alpaca industry. Jupiter's ability to replicated himself time and time again is amazing. Available for outside Stud