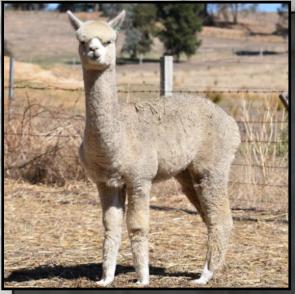

# ALPHA CENTAURI DAMARIO



#### **Solid White Huacaya Male**

IAR 218818 • DOB 14/11/2017
Unreserved

Woodland Chase Milagro
Sire: Alpha Centauri Comanchee
Alpha Centauri Shanoa

Alpha Centauri Kommissar **Dam: Alpha Centauri Damicah** Alpha Centauri Danniella

**Fleece Stats** 

2018: 16.9 mic, 3.6 SD, 21 CV, 100% CF

We are very impressed with the softness of handle in this young male. He has a strong frame and is growing out well. With an excellent genetic pedigree he would be an asset to any breeding program. It is unfortunate that we are not able to utilise to quality males like Damario in our future breeding.

Just check out those fleece stats and in particular that SD. The uniformity of micron that these boy has across his frame is remarkable Certification is guaranteed by us





Sire Alpha Centauri Comanchee

Lot 10

# ALPHA CENTAURI MISDEMEANOR



#### **Solid White Huacaya Male**

IAR 218776 • DOB 10/11/2017
Unreserved

Shanbrooke Society Class Act

Elysion Jupiter

Sire: Alpha Centauri Vyper

Dam: Alpha Centauri Missteria

Molonglo Xuanzong Flying Colours Miss Charmer

**Fleece Stats** 

2018: 17.9 mic, 3.6 SD, 20.2 CV, 99.8 CF

Misdemeanor is a perfect example of what Vyper can do with females in regards to the lowering of primary fibre diameter. Misdemeanor has excellent staple length and brightness of fleece. He has impressive fleece stats. His conformation is very reminiscent of the solid bone and depth of body of his stud sire. He has already shown interest in getting to work.

Certification is guaranteed by us





Sire Alpha Centauri Vyper

# LILLYFI