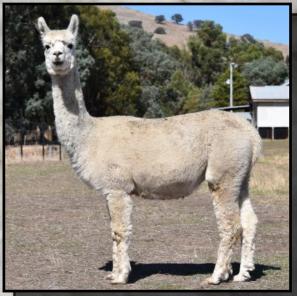

ELYSION JUPITER

ALPHA CENTAURI

Solid White Male

IAR 94339

DOB 17/03/2006

Sire: Benleigh Lorimer

Dam: Benleigh Jubilation

11 x Halter SUPREME CHAMPION

20 x Halter CHAMPION

2 x Fleece CHAMPION

5 x Halter Reserve CHAMPION

Jupiter joined Alpha Centauri Alpacas in 2011 after catching our attention with the exceptional brightness, density and structure of his fleece which is all packed on a great sturdy frame. This elite stud sire has an impressive show career and is an 11 time Supreme Champion. His ability to pass on his fleece characteristics and frame to his progeny has been proven in the show ring with his progeny being awarded over 20 Supreme Championships. Jupiter has also sired over 100 Champion and Reserve Champion ribbons. Jupiter has been awarded 50 places in Sires Progeny. He was 1st and 3rd place for Sires Progeny at 2014 National and 3 out of the last 4 years at Sydney Royal. Jupiter took over the reigns from our foundation stud males - Shanbrooke Society Class Act and Woodland Chase Milagro. This high impact male is exceptionally well regarded and is deserving of his reputation as a stud sire of choice in the Australian Alpaca industry. Jupiter's ability to replicated himself time and time again is amazing. Available for outside Stud