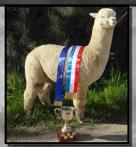

### ALPHA CENTAURI COMANCHEE

Light Fawn Male

IAR 162809

DOB 11/03/2010

Sire: Woodland Chase Milagro

Dam: Alpha Centauri Shanoa

- 4 x Halter CHAMPION
- 2 x Halter Reserve CHAMPION
- 3 x Fleece CHAMPION

Comanchee has a knockout pedigree which includes EP Cambridge Peruvian Maximus, Adori Accoyo Altaz, NWA Ltd Ruffo & Jolimont Warrior. His sire Woodland Chase Milagro and dam Alpha Centauri Shanoa have both had extensive show careers and Comanchee has followed in their footsteps. Shanoa is one of our best and consistent breeding females. His fleece was awarded Champion Light Fawn at Sydney Royal 2013 and 2015 and Reserve Champion 30-48 mths White at the AAA National Show 2013. Comanchee is a well grown male with a 'look at me" attitude and great conformation. He has a dense fleece which displays a highly aligned, deep, very high amplitude crimp. We have used Comanchee extensively in our breeding program. He has produced stunning cria which are highly complimentary to our Jupiter and Class Act line of breeding. **Available for outside Stud Services** 