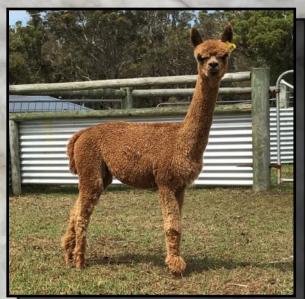

# GOLDLEAF CHECK POINT

**Medium Grey Male** 

IAR 227621 • DOB 02/02/2018 Unreserved

Tarraganda Lodge Ekeko Sire: Vista El Comodin (MG) Morning Star Florissima

Pentland Buccaneer Dam: Goldleaf Desert Oasis (RG)

Goldleaf Desert Mirage

Potential herd sire. An upstanding grey male, very even style fleece, with a pedigree to match.

Check Point's sire was Supreme Champion Grey Huacaya 2017 Spectacular national level show, as well as overall Supreme Champion 2016 Perth Royal Show.

His dam is the one of the elite grey females retained at stud for Goldleaf. Current fleece tested on farm 19.9 micron.

Offered with vendors certification guarantee.

Vista El Comodin

Fleece Check Point

Lot 4