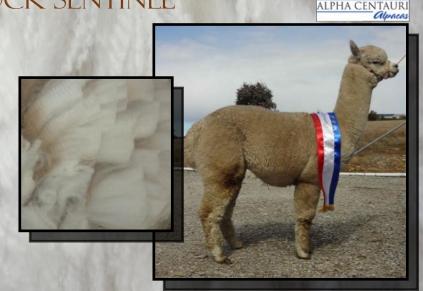

# BEDROCK SENTINEL

Light Fawn Male

IAR 155311

DOB 21/04/2009

Sire: Blue Grass Centurion

Dam: Windsong Valley Summer Snow

- SUPREME CHAMPION LIGHT FAWN SNSWR Colourbration 2012
- 4 x Halter CHAMPION

Sentinel has an enviable pedigree with Blue Grass Centurion, Jolimont Warrior, Jolimont Conquistador & Purrumbete Ledgers Dream, that's just on his sire's side. On his dam's side is Windsong Valley Summer Snow and Peruvian Sonoma.

He has had an extensive show career and has been placed well at National, Royal and Regional level. He was awarded Supreme Champion Light Fawn at the Southern NSW Region Colourbration in June 2012. His fleece has been awarded Champion 18-30 mths White at the Sydney Royal 2012 and a 1st 12-18 mths Light Fawn at the AAA National Show in 2011. He is a good natured male sporting a stocky, strong frame, a very dense fleece with highly aligned, high frequency crimp. Available for outside Stud Services