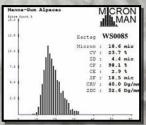

# MANNA-GUM FARM SAGE

**Rose Grey Female** 

IAR 199260 • DOB 30/10/2018 Unreserved

Manna-Gum Farm Just a Gigolo
Sire: Windridge Just Jacques
Manna-Gum Farm Jacqueline

Nambi Matador

Dam: Nambi Gidget

Shannelle Jamila

Sage is full sister to ribbon winning rose grey Manna-Gum Farm Minx. She is a well grown huacaya female with strong conformation, a stylish, dense soft handling fleece and sweet temperament.

She carries uniform crimp style across the body with little evident guard hair. She has an excellent pedigree and comes from a very fertile line. Sage has a true to type head and will make an excellent addition to any show team.