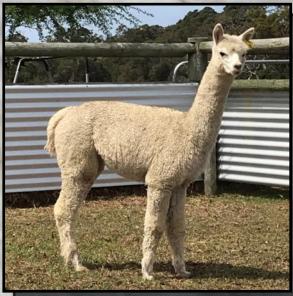

ELYSION JUPITER

ALPHA CENTAURI

Solid White Male

IAR 94339

DOB 17/03/2006

Sire: Benleigh Lorimer

Dam: Benleigh Jubilation

11 x Halter SUPREME CHAMPION

20 x Halter CHAMPION

2 x Fleece CHAMPION

5 x Halter Reserve CHAMPION

Jupiter joined Alpha Centauri Alpacas in 2011 after catching our attention with the exceptional brightness, density and structure of his fleece which is all packed on a great sturdy frame. This elite stud sire has an impressive show career and is an 11 time Supreme Champion. His ability to pass on his fleece characteristics and frame to his progeny has been proven in the show ring with his progeny being awarded over 20 Supreme Championships. Jupiter has also sired over 100 Champion and Reserve Champion ribbons. Jupiter has been awarded 50 places in Sires Progeny. He was 1st and 3rd place for Sires Progeny at 2014 National and 3 out of the last 4 years at Sydney Royal. Jupiter took over the reigns from our foundation stud males - Shanbrooke Society Class Act and Woodland Chase Milagro. This high impact male is exceptionally well regarded and is deserving of his reputation as a stud sire of choice in the Australian Alpaca industry. Jupiter's ability to replicated himself time and time again is amazing. Available for outside Stud