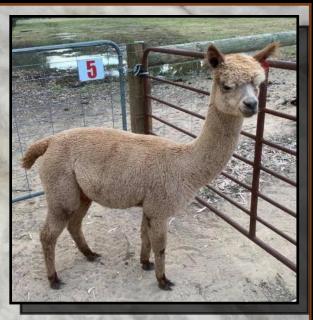

ELYSION JUPITER

ALPHA CENTAURI

Solid White Male

IAR 94339

DOB 17/03/2006

Sire: Benleigh Lorimer

Dam: Benleigh Jubilation

11 x Halter SUPREME CHAMPION

20 x Halter CHAMPION

2 x Fleece CHAMPION

5 x Halter Reserve CHAMPION

Jupiter joined Alpha Centauri Alpacas in 2011 after catching our attention with the exceptional brightness, density and structure of his fleece which is all packed on a great sturdy frame. This elite stud sire has an impressive show career and is an 11 time Supreme Champion. His ability to pass on his fleece characteristics and frame to his progeny has been proven in the show ring with his progeny being awarded over 20 Supreme Championships. Jupiter has also sired over 100 Champion and Reserve Champion ribbons. Jupiter has been awarded 50 places in Sires Progeny. He was 1st and 3rd place for Sires Progeny at 2014 National and 3 out of the last 4 years at Sydney Royal. Jupiter took over the reigns from our foundation stud males - Shanbrooke Society Class Act and Woodland Chase Milagro. This high impact male is exceptionally well regarded and is deserving of his reputation as a stud sire of choice in the Australian Alpaca industry. Jupiter's ability to replicated himself time and time again is amazing. Available for outside Stud