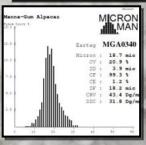

# MANNA-GUM FARM RHAPSODY

#### **Solid Medium Brown Female**

IAR 199285 • DOB 13/07/2018 Unreserved

Malakai Midnight Run ET Sire: Wimmera Skies Pheonix Eurilla Ricochet Wyntaissa Midnight Son

Dam: Manna-Gum Farm Dimity

Manna-Gum Farm Just a Doll

Rhapsody is a well conformed young huacaya female, she has a true to type head, solid bone and advanced fleece style.

She carries a well-nourished, soft handling fleece, displaying excellent fleece structure and uniformity across the body.

She does not display any evident guard hair through the saddle.

Shorn Feb 2019