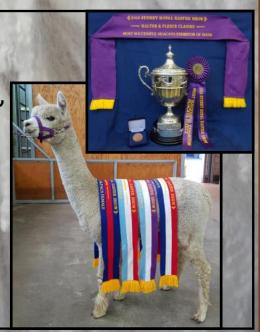

#### Most Successful Huacaya Fleece Exhibitor

Sydney Royal Easter Show

2011 2012 2013 2014

#### Most Successful Huacaya Exhibitor of Show

Sydney Royal Easter Show

2011 2012 2013

### Breeder of Best Huacaya in Show

(Supreme Champion)

Sydney Royal Easter Show 2017 2018

Alpha Centauri Kamando

and

Alpha Centuari Dominika