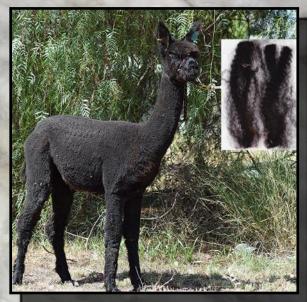

# WIMMERA SKIES DREAM CATCHER

**Solid True Black Female** 

IAR 215381 • DOB 26/10/2017 Reserved

Wyntaissa Midnight Sun Sire: Manna-Gum Farm Legitimate Force Dam: Wimmera Skies Dream Weaver ET Jumping Creek Odetta

Manna-Gum Farm Just a Gigolo Manna-Gum Farm Show Time

Dream Catcher is a show quality black huacaya female with an excellent black pedigree.

She displays a uniform deep amplitude crimp style, excellent density, displaying no obvious guard hair throughout the saddle. Her fleece is soft handling and well nourished.

She has a true to type head and correct conformation. We do not show juniors therefore Dream Catcher was not shown in 2018.

Dream Catcher Shorn Nov 2018