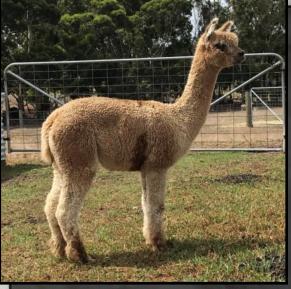

# GOLDLEAF JEWEL OF PARII

**Medium Fawn Female** 

IAR 227626 • DOB 11/02/2018
Unreserved

Faversham Armani
Sire: Goldleaf Nobility ET
Qualup Elly

Shanbrooke Peruvian Nano

Dam: Ambleside Amethyst ET

Ambleside Sapphire

Topline genetics!

This young lady is a combination of two well recognised National Champion winning lines.

Daughter of Goldleaf Nobility, and granddaughter of Ambleside Sapphire. She has a very lustrous fleece, with deep crimp amplitude.

The most exciting component being that it is such a beautiful mid fawn colour.

Current fleece tested on farm 18.3 micron.

Offered with fertility guarantee.

Fleece Jewel of Parii

Lot 20