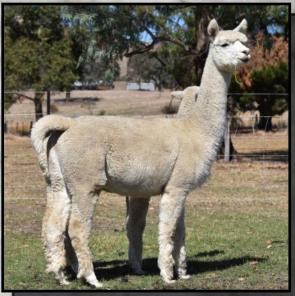

ELYSION JUPITER

ALPHA CENTAURI

Solid White Male

IAR 94339

DOB 17/03/2006

Sire: Benleigh Lorimer

Dam: Benleigh Jubilation

11 x Halter SUPREME CHAMPION

20 x Halter CHAMPION

2 x Fleece CHAMPION

5 x Halter Reserve CHAMPION

Jupiter joined Alpha Centauri Alpacas in 2011 after catching our attention with the exceptional brightness, density and structure of his fleece which is all packed on a great sturdy frame. This elite stud sire has an impressive show career and is an 11 time Supreme Champion. His ability to pass on his fleece characteristics and frame to his progeny has been proven in the show ring with his progeny being awarded over 20 Supreme Championships. Jupiter has also sired over 100 Champion and Reserve Champion ribbons. Jupiter has been awarded 50 places in Sires Progeny. He was 1st and 3rd place for Sires Progeny at 2014 National and 3 out of the last 4 years at Sydney Royal. Jupiter took over the reigns from our foundation stud males - Shanbrooke Society Class Act and Woodland Chase Milagro. This high impact male is exceptionally well regarded and is deserving of his reputation as a stud sire of choice in the Australian Alpaca industry. Jupiter's ability to replicated himself time and time again is amazing. Available for outside Stud