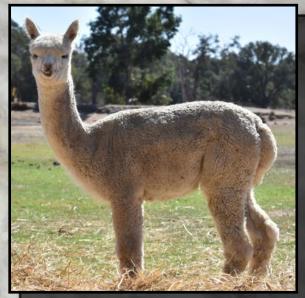

URI ADORELI



Solid Light Fawn Huacaya Female

IAR 218797 • DOB 15/03/2018

Unreserved

Elysion Jupiter
Sire: Alpha Centauri Kohbi
Elitealpaca Kelsi

Adori Astro

Dam: Alpha Centauri Adeliah River Ridge Rainstorm

**Fleece Stats** 

2018: 18.7 Mic, 4.7 SD, 25.0 CV 98.7% CF

Adoreli is the result of many years of focussed breeding here at Alpha Centauri. She is brimming with top names in her pedigree. Class Act, Lorimer, Altaz, Auzengate on the sires side and some of the best females we have ever owned, Rainstorm, Keoney, Kelsi and Adeliah in her dam's line

Sired by multi Supreme Champion AC Kohbi she has a solid foundation for the next step to be taken within your breeding program. We are very happy to offer Adoreli for sale with the confidence that she should produce excellent progeny





Recommended Mating
Adoreli to
Alpha Centauri Vyper



Sire Fleece Alpha Centauri Kohbi

# MANNA-GUM FARM SAGE



**Rose Grey Female** 

IAR 199260 • DOB 30/10/2018 Unreserved

Manna-Gum Farm Just a Gigolo
Sire: Windridge Just Jacques
Manna-Gum Farm Jacqueline

Nambi Matador

Dam: Nambi Gidget

Shannelle Jamila

Sage is full sister to ribbon winning rose grey Manna-Gum Farm Minx. She is a well grown huacaya female with strong conformation, a stylish, dense soft handling fleece and sweet temperament.

She carries uniform crimp style across the body with little evident guard hair. She has an excellent pedigree and comes from a very fertile line. Sage has a true to type head and will make an excellent addition to any show team.







Sage Shorn Feb 2019

Sage Shorn Feb 2019

Lot 16

# MAN