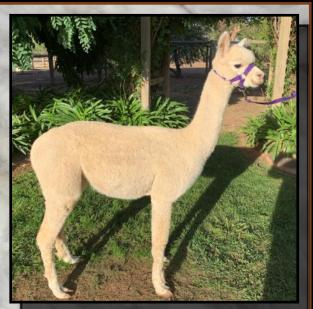

ianmarco and NWA Ruffo.

Currently mating Grey Gum Male will have full detail on Auction Day.





Fleece Dawn Cruise

**Lot** 27

# GREY GUM WHITE DIAMOND



**Solid Light Fawn Female** 

Reserved

**EP Cambridge Diversity** Sire: Grey Gum Xtreme Grey Gum Tequila

**EP Cambridge Peruvian Spartacus Dam: Grey Gum Diamond** Grey Gum Saphire

**Fleece Stats** 

2018: 18.2 Mic, 4.3 SD, 23.8 CV, 99.0% CF

White diamond is a maiden female, ready to start her breeding career. She has an extensive list of high class genetics on both sides of her pedigree.

Including - EP Cambridge Diversity, Jolimont Warrior, Jolimont Commisario on sires side and EP Cambridge Spartacus, Jolimont Conquistador and Highlander on dams side.

Showing interest in the boys, mating details will be updated on Auction day





Fleece White Diamond

# **ELIMBARI LANCELOT**



#### Solid Dark Brown Male

IAR 165688 • DOB 10/06/2015 Unreserved

DDF Accoyo Maurizio

Peruvian Sire

The Captain's Morgana

Sire: ILR Shasta Springs Malakai Dam: Surilana Lady of Gutierrez

Peruvian Dam

#### **Fleece Stats**

2016: 21.3 Mic, 3.9 SD, 18.5 CV, 96.6 CF 2018: 22.4 Mic, 4.8 SD, 21.4 CV, 93.1 CF

Lancelot has a beautiful, lustrous, soft handling dark brown fleece and a gentle temperament. He has rare imported genetics and although small in stature (like his dam) should produce excellent cria.

First Junior Brown Male and Best Brown in Show, Royal Canberra 2016

First Junior Non-White Male, Boorowa 2016

First Senior Brown Male, Charles Ledger 2017

First Senior Brown Male, Boorowa 2019







Elimbari Lancelot

Fleece Elim