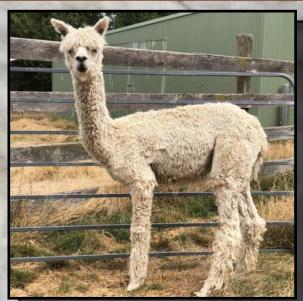

es Ledger 2017

First Senior Brown Male, Boorowa 2019







Elimbari Lancelot

Fleece Elimbari Lancelot

### Lot 29

# ELIMBARI NIMMITABEL



### **Light Fawn Female**

IAR 165707 • DOB 15/02/2017

Unreserved

Surilana Icalon Sire: Pinjarra El Nino Surilana Nina

Surilana Quo Vadis ET

Dam: Elimbari Imogen

Ambleside Sheer Magic ET

#### **Fleece Stats**

2017: 21.0 Mic, 4.2 SD, 19.9 CV, 96.8 CF

2018: 20.3 Mic, 4.2 SD, 20.6 CV, 97.3 CF

Nimmitabel has excellent conformation with a beautiful light fawn fleece with good structure.

She is now mated to Surilana Lavish who is a son of Surilana Piccolo and has sired many show winners. His genetics include Surilana Icalon, Surilana T-pito and three Surilana Macusani females.

Currently mated to Surilana Macusani Lavish ET (SW) LMD 26/02/2018





Fleece Elimbari Nimmitabel

# ALPHA CENTAURI KRESSIDA + DAM



### **Solid White Huacaya Female**

IAR 218795 • DOB 11/03/2018
Unreserved

Elysion Jupiter
Sire: Alpha Centauri Kohbi
Elitealpaca Kelsi

Shanbrooke Society Class Act

Dam: Alpha Centauri Kamria

Xanadu Moondance

**Fleece Stats** 

2018: 15.4 Mic, 3.5 SD, 22.8 CV, 100% CF

**2 for the price of 1**. What a great package. Kressida is being sold with her dam **Alpha Centauri Kamria**. Kamria on her own is a worthy female sired by Class Act and out off Moondance who is sired by Jolimont Conquistador.

Kressida is genetically gifted coming from two of our best lines. She carries a very bright, soft handling, superfine white fleece with a high frequency crimp style. Sired by 3 x Supreme Champion AC Kohbi she is one not to be mis