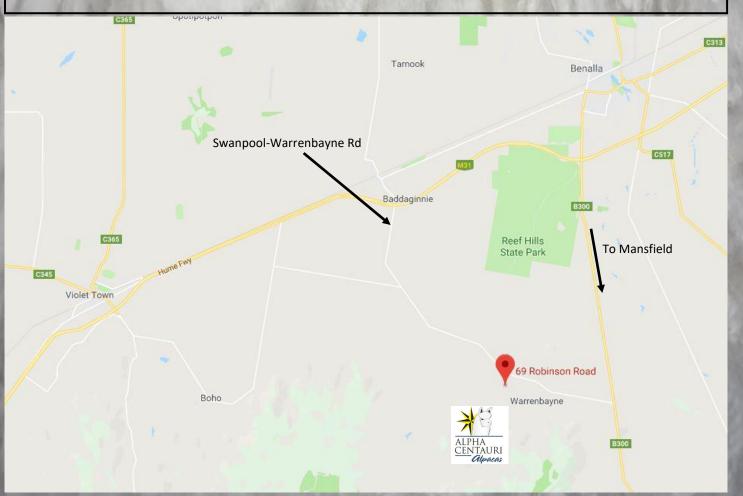

### **BUYER INFORMATION**

LOCATION On farm at Alpha Centauri Alpacas. 69 Robinson Road, Warrenbayne VIC 3670

INSPECTIONS From 9am AUCTION START: 12 noon

CATERING Tea, coffee, cold drinks and light refreshments will be available on the day.

### **Andrew and Bronwyn Munn**

69 Robinson Road Warrenbayne VIC 3670

Bronwyn 0408 410 280

info@acalpacas.com

Andrew 0408 410 281

www.acalpacas.com

Wilson Beer 0428 505 520 FAX 03-5482 2750

wilsonbeer@bigpond.com