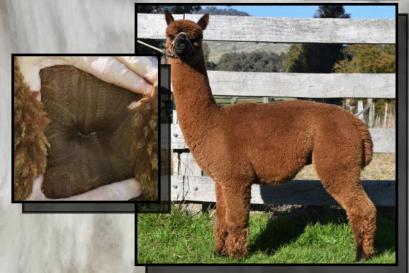

# ALPHA CENTAURI GUNS N ROSES

Solid Medium Brown

IAR 218656

DOB 16/11/2015

Sire: Alpha Centauri Addixion

Dam: Alpha Centauri Myamee

4 x BEST BROWN

2 x RESERVE CHAMPION

Guns N Roses has faultless conformation, frame and substance of bone. Gunny is an upcoming stud sire of the future and we have just had his first cria which is a top quality male from one of our coloured females. Gunny has amazing density and length of fleece staple. His fleece has an exceptionally soft handle displaying excellent uniformity of micron, character and style right across his frame. A beautiful deep brown coloured fibre of great length for age of growth. He has a fantastic nature and is a gentle, easy to handle male. His stunning attributes have been well recognised in the show ring.