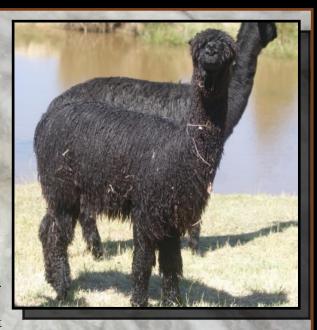

# HIDDEN LAKE PERFECTION UNVEILED

**Solid Bay Black Suri Female** 

IAR 233159 • DOB 09/11/2017 Reserved

Somerset Stirling Moss
Sire: Surilana Lightening Strike
Surilana Lillypilly

Canchones Bravio ET

Dam: Canchones Unveiled

Canchones Gold Ultim

Perfection Unveiled is a lovely, young female with a terrific pedigree. Her sire was the 2014 National and Vic Colourbration Best Black Suri. Perfection Unveiled has a beautiful, soft and silky handle.

Currently in paddock mating with Hidden Lake Intrigue, (SBLK) from 07/03/2019