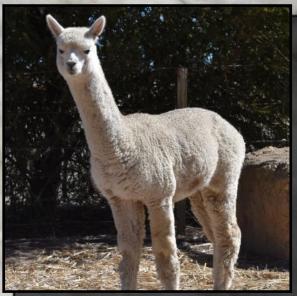

AR 218805 • DOB 1/3/2018 Unreserved

Woodland Chase Milagro Sire: Alpha Centauri Comanchee Alpha Centauri Shanoa

Alpha Centauri Kommissar Dam: Alpha Centauri Jaemi Barkala Joy

**Fleece Stats** 

2018: 16.5 mic, 3.9 SD, 23.8 CV, 100% CF

Just look at those fleece stats for an up and coming young stud male. He has a typical Comanchee look and excellent substance of bone.

He has stunning handle to his fleece which he has inherited from both sides of his pedigree. His dam Jaemi is now firmly entrenched in our breeding program due the high quality of progeny she produces.

Jaemison is exactly the direction our breeding program took us over many years with Milagro, Jupiter and Comanchee genetics being combined into progeny of Jaemison's quality

An upstanding male we guarantee certification





Comanchee



Kommissar





#### ALPHA CENTAURI KOMMISSIONER



**Solid White Huacaya Male** 

IAR 218768 • DOB 28/4/2017

Unreserved

Benleigh Lorimer Sire: Elysion Jupiter Benleigh Jubilation Jolimont Conquistador

Dam: Alpha Centauri Keoney Wollondilly Rani

**Fleece Stats** 

2018: 18.4 mic, 3.9 SD, 21.2 CV, 99.3 CF

Kommissioner is the full brother to Alpha Centauri Kommissar and comes from the best of our breeding. Holding an 18 micron fleece with a 3.9 SD on a true second fleece he is already demonstrating his value as a stud sire of the future. It is with regret that we let Kommissioner go but unfortunately we can not keep all the males we would like. It would be a shame for Kommissioner to not have the opportunity his other full brothers (Kommissar and Kommissario) have had.