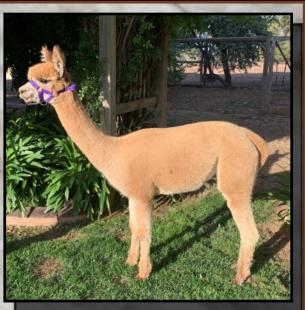

he goes to a stud that will make the best use of Pistolero in their breeding program in the future.



Alpha Centauri Pistolero



Sire Fleece Alpha Centauri Kohbi



Grand Sire Fleece Alpha Centauri Vyper

# GREY GUM DAWN CRUISE



Reserved

EP Cambridge Risk Taker ET Sire: Cambridge Virtual Reality Cambridge Evelyn

Grey Gum Marconie **Dam: Grey Gum Renee** Grey Gum Rharni

**Fleece Stats** 

2018: 20.8 Mic, 5.1 SD, 24.4 CV, 95.3% CF

Dawn Cruise was the first cria born from Virtual Reality.

We brought Virtual Reality after he won Reserve Adult Champion at the 2015 National Show.

Dawn Cruise carries a nice list of genetics including EP Cambridge Risk Taker, EP Cambridge Spartacus, Jolimont Gianmarco and NWA Ruffo.

Currently mating Grey Gum Male will have full detail on Auction Day.





Fleece Dawn Cruise

**Lot** 27

# GREY GUM WHITE DIAMOND



**Solid Light Fawn Female** 

Reserved

**EP Cambridge Diversity** Sire: Grey Gum Xtreme Grey Gum Tequila

**EP Cambridge Peruvian Spartacus Dam: Grey Gum Diamond** Grey Gum Saphire

**Fleece Stats** 

2018: 18.2 Mic, 4.3 SD, 23.8 CV, 99.0% CF

White diamond is a maiden female, ready to start her breeding career. She has an extensive list of high class genetics on both sides of her pedigree.

Including - EP Cambridge Diversity, Jolimont Warrior, Jolimont Commisario on sires side and EP Cambridge Spartacus, Jolimont Conquistador and Highlander on dams side.

Showing interest in the boys, mating details will be updated on Auction day





Fleece White Diamond

# **ELIMBARI LANCELOT**



#### Solid Dark Brown Male

IAR 165688 • D