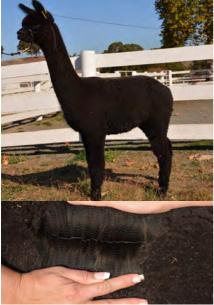

#### Lot 17. Baarrooka Magic Eurydice

**True Black Suri Female** 

Sire: Baarrooka UB Magician ET Dam: Baarrooka Durango's Europa Mated: Maiden Fleece: Unshorn—Fleece Stats Pending

This is the Best Black we have bred at Baarrooka! And with multiple Best Black awards at National level, that is saying something. Defined lock, long staple length, head to toe coverage, excellent lustre and impressive density. With the pick of our US imports in her pedigree (including double Durango), and from our ET program, she is destined to produce exceptional progeny. This is certainly the choice of our black breeding program.

Baarrooka—Reserved