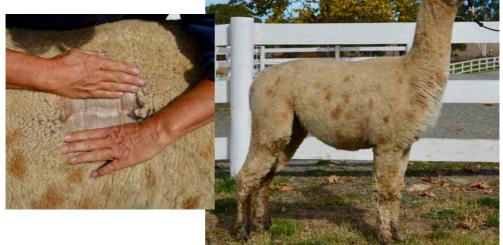

#### Solid Light Fawn Female IAR: 219169 DOB: 30.7.16

|                                                          | Winterbrook Prince John |      | Cedar House Lucifer    |  |  |  |  |
|----------------------------------------------------------|-------------------------|------|------------------------|--|--|--|--|
| Sire:                                                    | Signature Quedos        | Dam: | Forestglen Dame Nellie |  |  |  |  |
|                                                          | Forestglen Querida      |      | Biddleston Alisha      |  |  |  |  |
| Mated: Hunter Classic Caesar 11.04.21-15.5.21            |                         |      |                        |  |  |  |  |
| Fleece: 4th fleece 2019—M 22.9, SD 4.3, CV 18.6, CF 94.4 |                         |      |                        |  |  |  |  |
| 5th fleece 2020—M 24.2, SD 5.2, CV 21.5, CF 87.6         |                         |      |                        |  |  |  |  |

A nice smaller framed female out of a Prince John son who has held his micron and length and out of a very reliable breeder of good quality stock. She has good coverage and well aligned fleece which is also comes through from her dams side. This mating will be an exciting prospect for the purchaser.