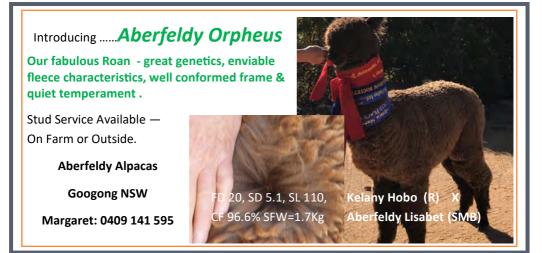

|

| olid Light | Fawm Female        | IAR: 24 | 3501 DOB:          | 23.8.19 |  |
|------------|--------------------|---------|--------------------|---------|--|
|            | Jolimont Warrior   |         | Lillyfield Santa   | nna     |  |
| Sire:      | Lillyfield Alchemy | Dam:    | Garibaldi Havannah |         |  |
|            | Brabant Fairy Jane |         | Garibaldi Eden     | I.      |  |
|            |                    |         |                    |         |  |

Mated: Cambridge Showman 24.4.21 Fleece: M 20.4, SD 4.6, cut 2.1kg of saddle fleece

Attractive female now mated to our high frequency coloured male EP Cambridge Showman. Bahama produces an exceptional length of fleece and lustre, on a true to type frame from a highly female producing line.

Lillyfield - Reserved



#### Lot 62. Mapa Frankie

**Medium Fawn Female** 

R: 245697 DOB: 5.2.1



| wirreinale           | IAK:                                     | 2450                                         | 597                                           | DOB:                                                        | 5.2.18                                                                      |
|----------------------|------------------------------------------|----------------------------------------------|-----------------------------------------------|-------------------------------------------------------------|-----------------------------------------------------------------------------|
| Banksia Park Pennant |                                          |                                              | Y