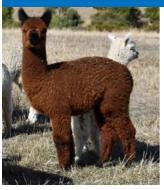

#### Lot 8. Yaringa Delilah

Solid Med Brown Female IAR: 240745 DOB: 6.12.20

Sire: Yaringa Black Watch

Dam: Yaringa Desiree ET

Mated: Weanling Female Fleece: Untested

Delilah, an elite coloured female, is the result of two exceptional parents. Earmarked for 2022 National show team prior to auction. Delilah has tremendous density from an ultra-fine, very well aligned silky soft staple extending pleasingly into the extremities, carried on a wellconformed frame allowing Delilah to command attention in the paddock. By, Y. Black Watch ET probably Australia's most awarded black male, & DF Y. Desiree ET who had a stellar show career of her own. Exceptional future dam. Delilah unlikely to disappoint.

Yaringa – Reserved