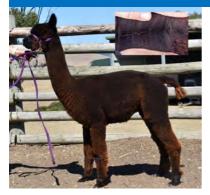

#### Lot 10. Yaringa Renegade

Solid Dark Brown Male IAR:

R: 239200 DOB: 2.2.19

#### Sire: Yaringa Commander ET Dam: Alpacaspecialist Norika

#### Fleece: 2nd fleece—M 21.8, SD 5.1, SL 100, CRV 32.1

Renegade is a stocky upstanding male processing a very dense dark brown fleece with outstanding levels of brightness and style extending well into the brisket, down the legs and into the belly. Renegade combines two exceptional lineages. His sire Yaringa Commander ET excelled in the show ring and is now only surpassed by his cria. Norika, a superstar in her own right. Her lines have produced five certified males, all of which have been used at Yaringa, including Black Watch. Show Record 2019—1st National, Champion Junior Male Adelaide Royal.

Yaringa — Reserved