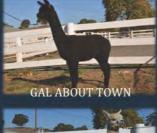

172 Coach Rd, Strathbogie, Vic 3666 | 03 5790 5288 | 0407 889 669 jwilkinson@baarrooka.com.au www.baarrooka.com.au

| Lot 20. Baarrooka Kaeli & F/Cria | White Suri Female      | IAR: | 251816    | DOB:      | 8.12.18 |
|----------------------------------|------------------------|------|-----------|-----------|---------|
|                                  | Sire: Alabaster Kid Kl | u D  | am: Baarı | rooka BLK | 20      |

Baarrooka—Reserved

Mated: Baarrooka FA Lisbon ET Fleece: Sept 20—M 18.5, SD 4.2, CV 22.6, CF 99.0% Cria: Female Cria by Kurrawa Man About Town ET

This is a knock-your-socks-off package! Kaeli was Reserve Champion Junior Female at the 2019 National. Female cria at Foot by Kurrawa Man About Town and mated back to 2019 National Supreme Suri Baarrooka FA Lisbon ET. . A huge pedigree of Accoyo and US genetics