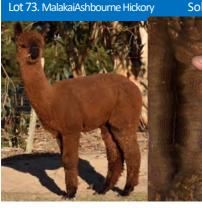

| 250001      | DOB:       | 26.4.20 |
|------|-----------|----------------------|---------|-------------|------------|---------|
| P    | Sire:     | Whyte Park Innsbruck | Da      | m: Softfo   | oot Cassia | GM      |
| -    | Mated:    | Maiden—Offered witl  | n matin | ig to Malak | ai Fire Cl | hief    |
|      | Fleece: 1 | ГВА                  |         |             |            |         |

White Pepper caught our eye as a young cria and has not disappointed. She is a well grown huacaya with a very feminine frame. This is combined with a very stylish, well aligned & bright fleece displaying great density. This definitely is a female ready to add to any advanced breeding program. White Pepper will be offered with a mating to Malakai Fire Chief ET

MalakaiAshbourne - Reserved



| Solio | d Browr                                                                              | i Female                                                                       | IAR:            | 250069                 | DOB:                | 12.4.20 |  |
|-------|--------------------------------------------------------------------------------------|--------------------------------------------------------------------------------|-----------------|------------------------|---------------------|---------|--|
| 1     | Sire:                                                                                | Softfoot Tatus MD ET                                                           | Da              | m: Softf               | oot Amo             | re      |  |
|       | Mated: Maiden—Offere