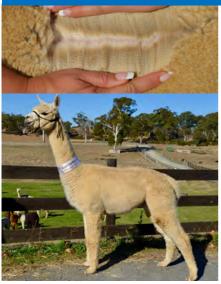

Forestglen Hilary

Mated: Hunter Classic Caesar 11.04.21-15.5.21 Fleece: 3<sup>rd</sup> fleece—M 21.3, SD 4.2, CV 19.6, CF 97.6

This young female is holding her micron well in highly aligned and defined pencilling bundles across her body. The influence of stable low micron fleeces comes from her dam with both Allin Capac and Prince John and the very stable low micron fleeces from her sire. This joining should produce and exciting result for the lucky purchaser.