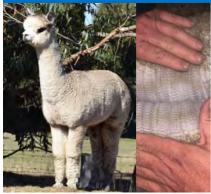

# Lot 12. Auravale G. Abs. Rhythm Solid White Male Snowma Sire: Snowma Snowma Fleece: 1st Flee 2nd flea Rhythm is a sa style. He has g

|       | Snowmass Absolute Asset |      | Patagonia Celtic Triumph |
|-------|-------------------------|------|--------------------------|
| Sire: | Snowmass A. Temptation  | Dam: | Patagonia Celtic Cadenza |
|       | Snowmass I. Temptations |      | Malakai All That Jazz    |
|       |                         |      |                          |

IAR:

248566

DOB:

3.5.20

#### Fleece: 1st Fleece 2020—M 16.4, SD 3.9, CV 23.6, CRV 33.6 2nd fleece 2021—M 17.0, SD 3.3, CV 19.4, CRV 49.3

Rhythm is a solid young male with an advanced fleece style. He has great softness, length and superior density. Deep bold crimp that extends well into extremities, with tightly packed bundles. To top it all off, he has genetics difficult to surpass. Sired by a top imported Snowmass stud male, Snowmass Absolut Temptation. Available for Inspection. Lot 13. Aingeal Ridge Picasso