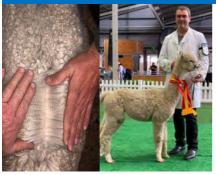

icron. Take her home and grow her out or have some fun with her in the show ring, she will do you proud on either front.

#### Lot 26. Malakai Jazz Singer

Medium Grey Female



Sire: Autumn Gold Galeleo Dam: Malakai Jazarah

Mated: To be mated to Vista El Comodin—prior to auction Fleece: M 16.6, CF 100

Jazz Singer is a beautiful well conformed quality grey female, she has it all. Her fleece is bright and very soft to touch. Her crimp is highly defined and extremely even. She is one we thought long and hard before entering as we would love to keep her in our own breeding program, but we wanted to offer our best in this auction, so here she is available to the astute purchaser. She will be mated to Supreme Champion Sire Vista El Comodin.

Malakai – Reserved

#### Lot 27. Malakai Zorba ET



#### Solid White Male

IAR: 252602 DOB: 20.5.20

Sire: Blackgate Lodge Sunseeker

Dam: Malakai Celebrity ET

Fleece: M 16, CF 100

Rarely does a young male with such a pedigree come up for sale with both Zorbas parents being National Champions. His fleece has a deep amplitude very even style that is extremely fine and dense, these traits being rewarded at the recent Sydney Royal where he was awarded Reserve Junior Champion Male. A great opportunity to add these prepotent breeding traits n to your breeding program.

Malakai - Reserved

Lot 28. Fern Tree Amarinda



# Solid Light Fawn Suri Female IAR: 224322 DOB: 18.9.17

Sire: Bumble Hill Chakri Dam: Grayleigh Kallie Mated: Last mated 27.2.21 to Birrong Okami Fleece: 1st fleece—M 17.1, SD 4.4, CF 100% 4th fleece—M 22.8, SD 6.2, CF 89.2

A