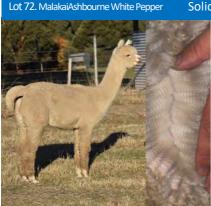

e has inherited the best of both. The combination with Champion Nurrenyen Kirrin (still under 19 micron at 6 years of age) should produce something very special.

www.walkleyfieldsalpacas.com.au-for more information

Walkley Field—Unreserved

Lot 71. MalakaiAshbourne Bo Delicious Solid Dark Fa

Solid Dark Fawn Female IAR: 236948

Softfoot Tatus MD ET

Sire:

Softfoot Rishita PL



Mated: Maiden—Offered with mating to Ashbourne Rising Dragon Fleece: M 16.6, CF 100%

Dam:

This well balanced female has a huge future, for a breeder that is looking for amazing coloured genetics. On a very correct frame, this female has a stunning fleece which is uniform, bright & high frequency in its style. Bo Delicious will be offered with a mating to Ashbourne Rising Dragon.

MalakaiAshbourne – Unreserved



| olic | White     | Female               | IAR:    | 250001      | DOB:       | 26.4.20 |
|------|-----------|----------------------|---------|-------------|------------|---------|
| P    | Sire:     | Whyte Park Innsbruck | Da      | m: Softfo   | oot Cassia | GM      |
| -    | Mated:    | Maiden—Offered witl  | n matin | ig to Malak | ai Fire Cl | hief    |
|      | Fleece: 1 | ГВА                  |         |             |            |         |

White Pepper caught our eye as a young cria and has not disappointed. She is a well grown huacaya with a very feminine frame. This is combined with a very stylish, well aligned & bright fleece displaying great density. This definitely is a female ready to add to any advanced breeding program. White Pepper will be offered with a mating to Ma