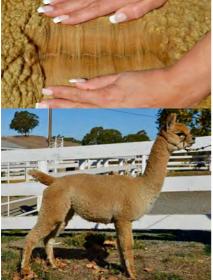

#### Fleece: 1st Fleece 2020—M 16.4, SD 3.9, CV 23.6, CRV 33.6 2nd fleece 2021—M 17.0, SD 3.3, CV 19.4, CRV 49.3

Rhythm is a solid young male with an advanced fleece style. He has great softness, length and superior density. Deep bold crimp that extends well into extremities, with tightly packed bundles. To top it all off, he has genetics difficult to surpass. Sired by a top imported Snowmass stud male, Snowmass Absolut Temptation. Available for Inspection. Lot 13. Aingeal Ridge Picasso