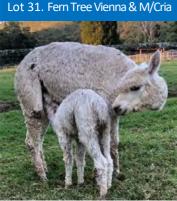

#### Lot 7. Yaringa Beatrice & F/Cria

Solid White Female

Faversham Larry

Sire:

Yaringa Faith ET

Mated: Selected Male of your choice from Yaringa Stable Fleece: 3rd fleece—M 20.5, SD 4.1, SL 105 CRV 45.3 Cria: Belinda, Mid Fawn Female, by Yaringa Crown Prince (DF)

Dam:

Yaringa Beatrice, a fine upstanding three-year-old sired by Faversham Larry (RC Mature National Show 2016). Her exceptional female line should excite the astute buyer with highlights including Yaringa Hope ET (Supreme White Vic Colourbration), Yaringa Heritage ET (White: 30+ Broad Ribbons), Yaringa Integrity (Dark Fawn: 25+ Broad Ribbons) and Yaringa Nobility (Light Fawn: 10+ Broad Ribbons). An exciting opportunity for white or colour breeders.

Yaringa—Reserved