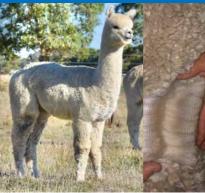

#### Solid Light Fawn Female IAR: 219169 DOB: 30.7.16

|                                                          | Winterbrook Prince John |      | Cedar House Lucifer    |  |  |  |  |
|----------------------------------------------------------|-------------------------|------|------------------------|--|--|--|--|
| Sire:                                                    | Signature Quedos        | Dam: | Forestglen Dame Nellie |  |  |  |  |
|                                                          | Forestglen Querida      |      | Biddleston Alisha      |  |  |  |  |
| Mated: Hunter Classic Caesar 11.04.21-15.5.21            |                         |      |                        |  |  |  |  |
| Fleece: 4th fleece 2019—M 22.9, SD 4.3, CV 18.6, CF 94.4 |                         |      |                        |  |  |  |  |
| 5th fleece 2020—M 24.2, SD 5.2, CV 21.5, CF 87.6         |                         |      |                        |  |  |  |  |

A nice smaller framed female out of a Prince John son who has held his micron and length and out of a very reliable breeder of good quality stock. She has good coverage and well aligned fleece which is also comes through from her dams side. This mating will be an exciting prospect for the purchaser.