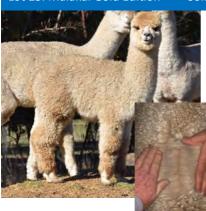

#### Lot 4. Signature Pure Chemistry

Solid White Male

#### IAR: 219205 DOB: 31.5.18

19

 Shanbrook Plantel Haynacho
 Forestglen Maestro

 Sire:
 Shanbrook Pure Evolution
 Dam:
 Signature Pagan Queen

 Shanbrooke Accoyo Pride
 Forestglen Salome

 Fleece:
 1st fleece—M 15.2, SD 4.4, CV 29, CF 100%

 2nd fleece—M 18.5, SD 4.0, CV 21.6, CF 99.4%

 3rd fleece—M 22.9, SD 5.2, CV 22.5, CF 92.1%

This is a conformationally correct young male with some of the best genetics in the industry in his background. This has produced a super dense, highly aligned uniform fleece. He has been on high protein (23%) feed during the drought which has pushed up his fleece stats and I am expecting the next fleece to fall back into range. Certification guaranteed.

astute breeder to gain this elite asset for their breeding

Signature – Reserved

| Lot 5. Helmshore Manor Passionate | Light Fawr | n Female                 | IAR:     | 245837      | DOB:       | 25.11.1     |
|-----------------------------------|------------|--------------------------|----------|-------------|------------|-------------|
| The second                        | 1.         | Jolimont Caesar          |          | Pata        | gonia Celt | tic Triumph |
|                                   | Sire:      | Hunter Classic Caesar    | Da       | m: Heln     | nshore M   | CT Passion  |
|                                   |            | Jolimont Valli           |          | Heln        | nshore Ma  | anor Pixie  |
|                                   | Mated      | l: Hunter Excalibur SW F | PM 29.3  | 3.21 - 11.5 | .21        |             |
|                                   | Fleece     | : Nov 20 – M 17.6, SD 3  | .4, CV 3 | 19.4%, CF 9 | 99.7, CR\  | / 60.0      |
|                                   | Very i     | impressive female di     | splayi   | ng a stun   | ning ult   | rafine,     |
|                                   | unifo      | rm soft dense stylish    | fleece   | e. Passion  | ate is a   | serious     |
|                                   | fibre      | producer who has inf     | nerited  | d the abu   | ndance     | of fibre    |
|                                   |            | from both sire and d     |          |             | •          |             |
|                                   | prem       | e Show Champions, F      | assior   | nate is a c | hance f    | or the      |