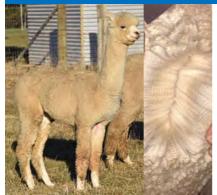

| oot Amo             | re      |  |
|       | Mated: Maiden—Offered with mating to Softfoot Protagonist<br>Fleece: M 15.4, CF 100% |                                                                                |                 |                        |                     |         |  |
|       | solid b<br>fleece                                                                    | aiAshbourne Hick<br>rown female, wit<br>is a stunning dee<br>d and is extremel | h a ve<br>p bro | ery corree<br>wn colou | ct fram<br>r that i | e. Her  |  |

Hickory bring together many of the Softfoot herds very best coloured genetics and will be a great asset to any coloured breeder's herd. Lot 74. Ashbourne Dragonfly

Solid White Female

Ashbourne Rising Dragon

Sire:

Ashbourne Persephone



Ashbourne – Reserved

Mated: Maiden—Offered with mating to Ashbourne The Hipster Fleece: 2020—M 13.9, SD 2.9

Dam:

An outstanding opportunity to purchase a well bred female from the Ashbourne Herd. Pedigree includes our best genetics; with her mother being the full sister to the Adult R/ Champion National Show 19 & who is from one of our best female lines. Sired by A. Rising Dragon, a multiple broad ribbon winner. This combination has produced a well proportioned young female with a beautiful soft handling, well organised fleece. Very happy with Hipster's 1st progeny, believe that this mating should produce something very special.

# Thanks to the Vendors for Making Available, These Outstanding Selections for this Year's Line Up ..... Breeders Choice Alpaca Auction.

### Choices, Choice