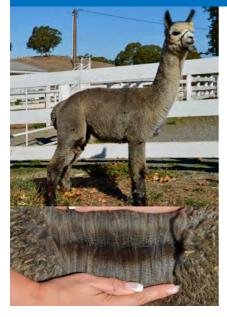

#### Fleece: M 19.0, SD 4.5, CRV 48.1, SL 100.0

Packed with the leading grey genetics of Blue Grass Waterloo Sunset on both sides of his pedigree, Picasso represents exceptional value to grey breeders. He has a even light rose grey fleece that is fine, soft and dense as you would expect with his pedigree. Picasso couples his fleece characteristics with his beautiful frame, gentle nature and stunning head. Picasso has been shown once at the 2020 Canberra Royal where he won his junior class.

Aingeal Ridge – Reserved

AINGEAL RIDGE

WWW.AINGEALRIDGE.COM.AU INFO@AINGEALRIDGE.COM.AU 0437257222