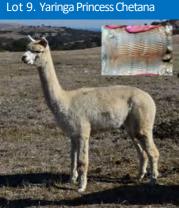

# Solid Med Fawn Female IAR: 229427 DOB: 30.12.17 Sire: Shanbrooke Simply The Best Dam: Classic Yaringa Maharani Mated: Yaringa Black Watch, LMD 30.3.21

Fleece: M 20.9, SD 4.0, SL 85, CRV 44.2

Chetana is a product of a our very successful embryo transfer program. She is one of 5 Simply The Best embryo transfer progeny from the exceptional Maharani, now standing as an ET doner in Victoria. Her Colour Pedigree is closely related to our special male Yaringa Commander ET. While she missed out on mating last year, her ET twin produced a Dark Brown girl to Black Watch and we are hoping she will do the same in February 22.