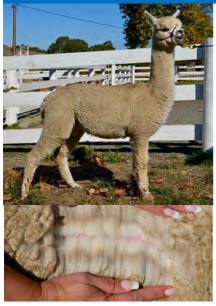

en Gully - Reserved

Green Gully - Reserved



#### Solid White Suri Female IAR: 224297 DOB: 11.3.17

Sire: Wallaby Ridge Milan Dam: Wallaby Ridge Goddess

lovely creamy soft handle of her fleece and her nicely balanced frame. Moonstone is friendly and curious making

Mated: To be mated before auction—Birrong Okami Fleece: 1st fleece—M 16, SD 4.6, CF 100 4th fleece—M 23.1, SD 6.3, CF 90.7%

Vienna has a lovely nature and is proving to be an excellent mother. She has a lustrous, soft, well locked fleece. She come with her male cria, DOB 18/3/21 by Alabaster Sinbad. He is developing well, with highly lustrous, well defined locking. Vienna will be remated to Birrong Okami prior to the auction.

#### Lot 32. EP Cambridge Cadillac Girl

#### Solid White Female

Sire:

IAR: 257458 DOB: 10.3.20



| Snowmass Defiance SW       |      |
|----------------------------|------|
| Snow Diamond Cadillac Jack | Dame |
| SW                         | Dam: |
| Snow Diamond Celeste SW    |      |

Cambridge Good As Gold SMF Cambridge Goldie Girl SLF Cambridge Edwina SLF

Mated: Maiden

Fleece: TBA—See Auctions Plus

As with the Cadillac luxury car that drives the world forward, Cadillac Girl is an elite female that will drive your herd to the next level. This is your opportunity to access the elite genetics of Cadillac Jack, who EP Cambridge selected as one of their next super sires in the USA in 2019. Cadillac Girl is one of a handful of this spectacular male's offspring that EPC have released to the open market. When you delve deeper into her pedigree you find some of Australia's most influe