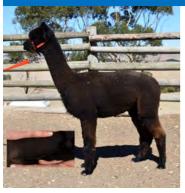

#### Lot 11. Yaringa Radiance

# Solid Dark Brown Female IAR: 240677 DOB: 21.1.20

Sire: Yaringa Black Watch

Dam: Yaringa Sensational

Mated: Maiden

Fleece: 1st fleece—M 17.1, SD 4.3, SL 90, CRV 39.4

In 2019 show season, Commander ET and Black Watch progeny produced over 100 placings and in excess of 30 broad ribbons! Combining these lines are producing exceptional results. Yaringa Radiance is one of the first females from this combination to be released from the stud. Radiance is a very attractive young female with an ultra-fine fleece and her entire breeding life ahead of her. With your winning bid, we will include a mating to any sire of your choice (or ask our advice) from the Yaringa herd.

Yaringa — Reserved